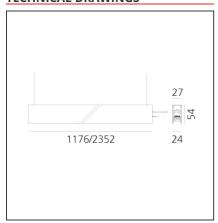

# **TECHNICAL DRAWINGS**

#### **FEATURES**

| Article Code: | AQ47815                                | Series:   | Indoor, 2018        |
|---------------|----------------------------------------|-----------|---------------------|
| Colour:       | Brushed Silver                         |           | Artemide Collection |
| Installation: | Recessed, Wall,<br>Suspension, Ceiling | Emission: | Direct              |
| Environment:  | Indoor                                 |           |                     |
| DIMENSIONS    |                                        |           |                     |
| Length:       | cm 117.6                               |           |                     |
| Width:        | cm 2.7                                 |           |                     |
| Height:       | cm 5.4                                 |           |                     |
| Weight:       | kg 1.4                                 |           |                     |