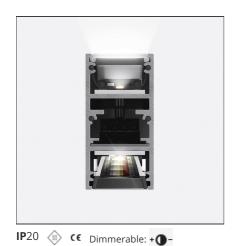

# **DESCRIPTION**

A.24 is an open platform. A single intelligent profile generates three light performances while following the architecture with continuity, freedom and exibility. It is a fluid system that harbours a patented optoelectronic technology.

#### **FEATURES**

| Article Code: | AQ47815                                | Series:   | Indoor, 2018        |
|---------------|----------------------------------------|-----------|---------------------|
| Colour:       | Brushed Silver                         |           | Artemide Collection |
| Installation: | Recessed, Wall,<br>Suspension, Ceiling | Emission: | Direct              |
| Environment:  | Indoor                                 |           |                     |
| DIMENSIONS    |                                        |           |                     |
| Length:       | cm 117.6                               |           |                     |
| Width:        | cm 2.7                                 |           |                     |
| Height:       | cm 5.4                                 |           |                     |
| Weight:       | kg 1.4                                 |           |                     |

# **LUMINAIRE**

| Watt: | 25W + 16W | Delivered lumens output (lm): 3255lm |       |  |
|-------|-----------|--------------------------------------|-------|--|
|       |           | CCT:                                 | 3000K |  |
|       |           | CRI:                                 | 80    |  |