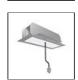

# A.24 - Suspension Sharping Emission - Track - Direct + Indirect Emission - 1176mm - 62° - 3000K - Brushed Bronze

## **DESCRIPTION**

A.24 is an open platform. A single intelligent profile generates three light performances while following the architecture with continuity, freedom and exibility. It is a fluid system that harbours a patented optoelectronic technology.

#### EEATLIDEC

| FEATURES         |                                        |                        |                     |
|------------------|----------------------------------------|------------------------|---------------------|
| Article Code:    | AQ47820                                | Series:                | Indoor, 2018        |
| Colour:          | Brushed Bronze                         |                        | Artemide Collection |
| Installation:    | Recessed, Wall,<br>Suspension, Ceiling | Emission:              | Direct              |
| Environment:     | Indoor                                 |                        |                     |
| DIMENSIONS       |                                        |                        |                     |
| Length:          | cm 117.6                               |                        |                     |
| Width:           | cm 2.7                                 |                        |                     |
| Height:          | cm 5.4                                 |                        |                     |
| Weight:          | kg 1.4                                 |                        |                     |
| INCLUDED SOURCES |                                        |                        |                     |
| Category:        | LED                                    | Color temperature (K): | 3000K               |
| Number:          | 1                                      | CRI:                   | 90                  |