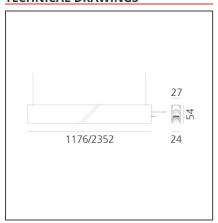

## **TECHNICAL DRAWINGS**

#### EEATLIDEC

| FEATURES         |                                        |                        |                     |
|------------------|----------------------------------------|------------------------|---------------------|
| Article Code:    | AQ47820                                | Series:                | Indoor, 2018        |
| Colour:          | Brushed Bronze                         |                        | Artemide Collection |
| Installation:    | Recessed, Wall,<br>Suspension, Ceiling | Emission:              | Direct              |
| Environment:     | Indoor                                 |                        |                     |
| DIMENSIONS       |                                        |                        |                     |
| Length:          | cm 117.6                               |                        |                     |
| Width:           | cm 2.7                                 |                        |                     |
| Height:          | cm 5.4                                 |                        |                     |
| Weight:          | kg 1.4                                 |                        |                     |
| INCLUDED SOURCES |                                        |                        |                     |
| Category:        | LED                                    | Color temperature (K): | 3000K               |
| Number:          | 1                                      | CRI:                   | 90                  |