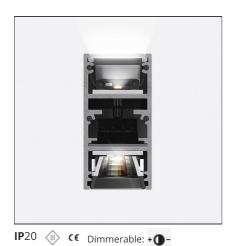

# A.24 - Suspension Sharping Emission - Track - Direct + Indirect Emission - 1176mm - 62° - 3000K - Brushed Bronze

## **DESCRIPTION**

A.24 is an open platform. A single intelligent profile generates three light performances while following the architecture with continuity, freedom and exibility. It is a fluid system that harbours a patented optoelectronic technology.

#### EEATLIDEC

| FEATURES         |                                        |                        |                     |
|------------------|----------------------------------------|------------------------|---------------------|
| Article Code:    | AQ47820                                | Series:                | Indoor, 2018        |
| Colour:          | Brushed Bronze                         |                        | Artemide Collection |
| Installation:    | Recessed, Wall,<br>Suspension, Ceiling | Emission:              | Direct              |
| Environment:     | Indoor                                 |                        |                     |
| DIMENSIONS       |                                        |                        |                     |
| Length:          | cm 117.6                               |                        |                     |
| Width:           | cm 2.7                                 |                        |                     |
| Height:          | cm 5.4                                 |                        |                     |
| Weight:          | kg 1.4                                 |                        |                     |
| INCLUDED SOURCES |                                        |                        |                     |
| Category:        | LED                                    | Color temperature (K): | 3000K               |
| Number:          | 1                                      | CRI:                   | 90                  |

## **LUMINAIRE**

| Watt: | 25W + 16W | Delivered lumens output (lm): 3255lm |       |  |
|-------|-----------|--------------------------------------|-------|--|
|       |           | CCT:                                 | 3000K |  |
|       |           | CRI:                                 | 80    |  |