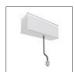

# A.24 - Suspension Sharping Emission - Track - Direct + Indirect Emission - 1176mm - 62° - 3000K - Brushed Bronze

## **DESCRIPTION**

A.24 is an open platform. A single intelligent profile generates three light performances while following the architecture with continuity, freedom and exibility. It is a fluid system that harbours a patented optoelectronic technology.

#### EEATLIDEC

| FEATURES         |                                        |                        |                     |
|------------------|----------------------------------------|------------------------|---------------------|
| Article Code:    | AQ47820                                | Series:                | Indoor, 2018        |
| Colour:          | Brushed Bronze                         |                        | Artemide Collection |
| Installation:    | Recessed, Wall,<br>Suspension, Ceiling | Emission:              | Direct              |
| Environment:     | Indoor                                 |                        |                     |
| DIMENSIONS       |                                        |                        |                     |
| Length:          | cm 117.6                               |                        |                     |
| Width:           | cm 2.7                                 |                        |                     |
| Height:          | cm 5.4                                 |                        |                     |
| Weight:          | kg 1.4                                 |                        |                     |
| INCLUDED SOURCES |                                        |                        |                     |
| Category:        | LED                                    | Color temperature (K): | 3000K               |
| Number:          | 1                                      | CRI:                   | 90                  |