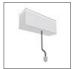

# A.24 - Suspension Sharping Emission - Track - Direct + Indirect Emission - 1176mm - 62° - 3000K - Black

# **DESCRIPTION**

A.24 is an open platform. A single intelligent profile generates three light performances while following the architecture with continuity, freedom and exibility. It is a fluid system that harbours a patented