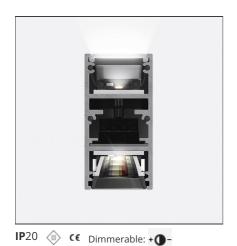

# A.24 - Suspension Sharping Emission - Track - Direct + Indirect Emission - 1176mm - 62° - 3000K - Black

# **DESCRIPTION**

A.24 is an open platform. A single intelligent profile generates three light performances while following the architecture with continuity, freedom and exibility. It is a fluid system that harbours a patented

### **FEATURES**

| I L/ (I O I (L)          |                                        |                        |                                     |
|--------------------------|----------------------------------------|------------------------|-------------------------------------|
| Article Code:<br>Colour: | AQ47804<br>Black                       | Series:                | Indoor, 2018<br>Artemide Collection |
| Installation:            | Recessed, Wall,<br>Suspension, Ceiling | Emission:              | Direct                              |
| Environment:             | Indoor                                 |                        |                                     |
| DIMENSIONS               |                                        |                        |                                     |
| Length:                  | cm 117.6                               |                        |                                     |
| Width:                   | cm 2.7                                 |                        |                                     |
| Height:                  | cm 5.4                                 |                        |                                     |
| Weight:                  | kg 1.4                                 |                        |                                     |
| INCLUDED SOURCES         |                                        |                        |                                     |
| Category:                | LED                                    | Color temperature (K): | 3000K                               |

# **LUMINAIRE**

Watt: 25W + 16W Delivered lumens output (lm): 3255lm CCT: 3000K CRI: 80