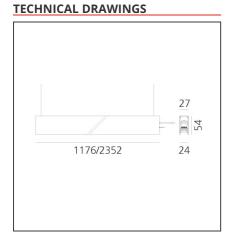

### **FEATURES**

| I L/ (I O I (L)          |                                        |                        |                                     |
|--------------------------|----------------------------------------|------------------------|-------------------------------------|
| Article Code:<br>Colour: | AQ47804<br>Black                       | Series:                | Indoor, 2018<br>Artemide Collection |
| Installation:            | Recessed, Wall,<br>Suspension, Ceiling | Emission:              | Direct                              |
| Environment:             | Indoor                                 |                        |                                     |
| DIMENSIONS               |                                        |                        |                                     |
| Length:                  | cm 117.6                               |                        |                                     |
| Width:                   | cm 2.7                                 |                        |                                     |
| Height:                  | cm 5.4                                 |                        |                                     |
| Weight:                  | kg 1.4                                 |                        |                                     |
| INCLUDED SOURCES         |                                        |                        |                                     |
| Category:                | LED                                    | Color temperature (K): | 3000K                               |