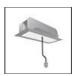

# A.24 - Suspension Sharping Emission - Track - Direct + Indirect Emission - 1176mm - 62° - 3000K - Black

# **DESCRIPTION**

A.24 is an open platform. A single intelligent profile generates three light performances while following the architecture with continuity, freedom and exibility. It is a fluid system that harbours a patented

### **FEATURES**

| I L/ (I O I (L)          |                                        |                        |                                     |
|--------------------------|----------------------------------------|------------------------|-------------------------------------|
| Article Code:<br>Colour: | AQ47804<br>Black                       | Series:                | Indoor, 2018<br>Artemide Collection |
| Installation:            | Recessed, Wall,<br>Suspension, Ceiling | Emission:              | Direct                              |
| Environment:             | Indoor                                 |                        |                                     |
| DIMENSIONS               |                                        |                        |                                     |
| Length:                  | cm 117.6                               |                        |                                     |
| Width:                   | cm 2.7                                 |                        |                                     |
| Height:                  | cm 5.4                                 |                        |                                     |
| Weight:                  | kg 1.4                                 |                        |                                     |
| INCLUDED SOURCES         |                                        |                        |                                     |
| Category:                | LED                                    | Color temperature (K): | 3000K                               |