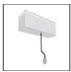

# A.24 - Suspension Sharping Emission - Track - Direct + Indirect Emission - 1176mm - 62° - 3000K - Black

# **DESCRIPTION**

A.24 is an open platform. A single intelligent profile generates three light performances while following the architecture with continuity, freedom and exibility. It is a fluid system that harbours a patented