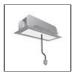

# A.24 - Suspension Sharping Emission - Track - Direct + Indirect Emission - 1176mm - 62° - 3000K - Black

# **DESCRIPTION**

A.24 is an open platform. A single intelligent profile generates three light performances while following the architecture with continuity, freedom and exibility. It is a fluid system that harbours a patented

### **FEATURES**

| I L/ (I O I (L)          |                                        |                        |                                     |
|--------------------------|----------------------------------------|------------------------|-------------------------------------|
| Article Code:<br>Colour: | AQ47804<br>Black                       | Series:                | Indoor, 2018<br>Artemide Collection |
| Installation:            | Recessed, Wall,<br>Suspension, Ceiling | Emission:              | Direct                              |
| Environment:             | Indoor                                 |                        |                                     |
| DIMENSIONS               |                                        |                        |                                     |
| Length:                  | cm 117.6                               |                        |                                     |
| Width:                   | cm 2.7                                 |                        |                                     |
| Height:                  | cm 5.4                                 |                        |                                     |
| Weight:                  | kg 1.4                                 |                        |                                     |
| INCLUDED SOURCES         |                                        |                        |                                     |
| Category:                | LED                                    | Color temperature (K): | 3000K                               |