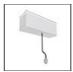

# A.24 - Suspension Sharping Emission - Track - Direct + Indirect Emission - 1176mm - 62° - 2700K - White

# **DESCRIPTION**

A.24 is an open platform. A single intelligent profile generates three light performances while following the architecture with continuity, freedom and exibility. It is a fluid system that harbours a patented optoelectronic technology.