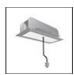

# A.24 - Suspension Sharping Emission - Track - Direct + Indirect Emission - 1176mm - 62° - 2700K - White

# **DESCRIPTION**

A.24 is an open platform. A single intelligent profile generates three light performances while following the architecture with continuity, freedom and exibility. It is a fluid system that harbours a patented optoelectronic technology.

# **TECHNICAL DRAWINGS**