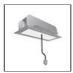

# A.24 - Suspension Sharping Emission - Track - Direct + Indirect Emission - 1176mm - 62° - 2700K - White

# **DESCRIPTION**

A.24 is an open platform. A single intelligent profile generates three light performances while following the architecture with continuity, freedom and exibility. It is a fluid system that harbours a patented optoelectronic technology.

# **TECHNICAL DRAWINGS**