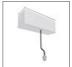

# A.24 - Suspension Sharping Emission - Track - Direct + Indirect Emission - 1176mm - 62° - 2700K - White

# **DESCRIPTION**

A.24 is an open platform. A single intelligent profile generates three light performances while following the architecture with continuity, freedom and exibility. It is a fluid system that harbours a patented optoelectronic technology.

#### **FEATURES**

| Article Code:<br>Colour: | AQ48601<br>White                       | Series:   | Indoor, 2018<br>Artemide Collection |
|--------------------------|----------------------------------------|-----------|-------------------------------------|
| Installation:            | Recessed, Wall,<br>Suspension, Ceiling | Emission: | Direct                              |
| Environment:             | Indoor                                 |           |                                     |
| DIMENSIONS               |                                        |           |                                     |
| Length:                  | cm 117.6                               |           |                                     |

 Length:
 cm 117.

 Width:
 cm 2.7

 Height:
 cm 5.4

 Weight:
 kg 1.4