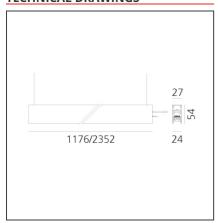

# **TECHNICAL DRAWINGS**

#### **FEATURES**

| Article Code:<br>Colour: | AQ48601<br>White                       | Series:   | Indoor, 2018<br>Artemide Collection |
|--------------------------|----------------------------------------|-----------|-------------------------------------|
| Installation:            | Recessed, Wall,<br>Suspension, Ceiling | Emission: | Direct                              |
| Environment:             | Indoor                                 |           |                                     |
| DIMENSIONS               |                                        |           |                                     |
| Length:                  | cm 117.6                               |           |                                     |

 Length:
 cm 117.

 Width:
 cm 2.7

 Height:
 cm 5.4

 Weight:
 kg 1.4