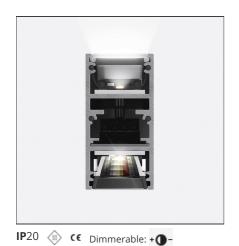

# A.24 - Suspension Sharping Emission - Track - Direct + Indirect Emission - 1176mm - 62° - 2700K - White

# **DESCRIPTION**

A.24 is an open platform. A single intelligent profile generates three light performances while following the architecture with continuity, freedom and exibility. It is a fluid system that harbours a patented optoelectronic technology.

# **LUMINAIRE**

 Watt:
 22W + 16W
 Delivered lumens output (Im): 1624lm + 1502lm

 CCT:
 2700K

 CRI:
 90