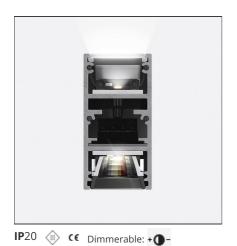

# A.24 - Suspension Sharping Emission - Track - Direct + Indirect Emission - 1176mm - 62° - 2700K - Brushed Silver

## **DESCRIPTION**

A.24 is an open platform. A single intelligent profile generates three light performances while following the architecture with continuity, freedom and exibility. It is a fluid system that harbours a patented optoelectronic technology.

# **FEATURES**

| Article Code:<br>Colour: | AQ48615<br>Brushed Silver              | Series:   | Indoor, 2018<br>Artemide Collection |
|--------------------------|----------------------------------------|-----------|-------------------------------------|
| Installation:            | Recessed, Wall,<br>Suspension, Ceiling | Emission: | Direct                              |
| Environment:             | Indoor                                 |           |                                     |
| DIMENSIONS               |                                        |           |                                     |
| Length:                  | cm 117.6                               |           |                                     |
| Width:                   | cm 2.7                                 |           |                                     |
| Height:                  | cm 5.4                                 |           |                                     |
| Weight:                  | kg 1.4                                 |           |                                     |

# **LUMINAIRE**

 Watt:
 25W + 16W
 Delivered lumens output (Im): 3126Im

 CCT:
 2700K

 CRI:
 90