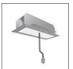

## **TECHNICAL DRAWINGS**

# **FEATURES**

| Article Code:<br>Colour: | AQ48615<br>Brushed Silver              | Series:   | Indoor, 2018<br>Artemide Collection |
|--------------------------|----------------------------------------|-----------|-------------------------------------|
| Installation:            | Recessed, Wall,<br>Suspension, Ceiling | Emission: | Direct                              |
| Environment:             | Indoor                                 |           |                                     |
| DIMENSIONS               |                                        |           |                                     |
| Length:                  | cm 117.6                               |           |                                     |
| Width:                   | cm 2.7                                 |           |                                     |
| Height:                  | cm 5.4                                 |           |                                     |
| Weight:                  | kg 1.4                                 |           |                                     |