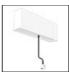

# A.24 - Suspension Sharping Emission - Track - Direct + Indirect Emission - 1176mm - 62° - 2700K - Brushed Silver

## **DESCRIPTION**

A.24 is an open platform. A single intelligent profile generates three light performances while following the architecture with continuity, freedom and exibility. It is a fluid system that harbours a patented optoelectronic technology.