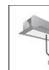

## **TECHNICAL DRAWINGS**

# **FEATURES**

| Article Code:<br>Colour: | AQ48615<br>Brushed Silver              | Series:   | Indoor, 2018<br>Artemide Collection |
|--------------------------|----------------------------------------|-----------|-------------------------------------|
| Installation:            | Recessed, Wall,<br>Suspension, Ceiling | Emission: | Direct                              |
| Environment:             | Indoor                                 |           |                                     |
| DIMENSIONS               |                                        |           |                                     |
| Length:                  | cm 117.6                               |           |                                     |
| Width:                   | cm 2.7                                 |           |                                     |
| Height:                  | cm 5.4                                 |           |                                     |
| Weight:                  | kg 1.4                                 |           |                                     |