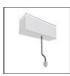

# A.24 - Suspension Sharping Emission - Track - Direct + Indirect Emission - 1176mm - 62° - 2700K - Brushed Silver

## **DESCRIPTION**

A.24 is an open platform. A single intelligent profile generates three light performances while following the architecture with continuity, freedom and exibility. It is a fluid system that harbours a patented optoelectronic technology.