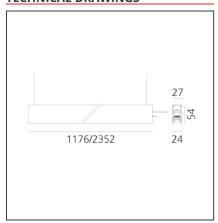

## **TECHNICAL DRAWINGS**

# **FEATURES**

| Article Code:<br>Colour: | AQ48615<br>Brushed Silver              | Series:   | Indoor, 2018<br>Artemide Collection |
|--------------------------|----------------------------------------|-----------|-------------------------------------|
| Installation:            | Recessed, Wall,<br>Suspension, Ceiling | Emission: | Direct                              |
| Environment:             | Indoor                                 |           |                                     |
| DIMENSIONS               |                                        |           |                                     |
| Length:                  | cm 117.6                               |           |                                     |
| Width:                   | cm 2.7                                 |           |                                     |
| Height:                  | cm 5.4                                 |           |                                     |
| Weight:                  | kg 1.4                                 |           |                                     |