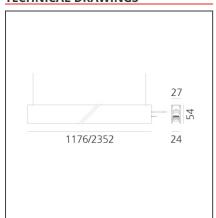

# **TECHNICAL DRAWINGS**

#### EEATIIDEC

| FEATURES         |                     |                        |                     |
|------------------|---------------------|------------------------|---------------------|
| Article Code:    | AQ48618             | Series:                | Indoor, 2018        |
| Colour:          | Brushed Copper      |                        | Artemide Collection |
| Installation:    | Recessed, Wall,     | Emission:              | Direct              |
|                  | Suspension, Ceiling |                        |                     |
| Environment:     | Indoor              |                        |                     |
| DIMENSIONS       |                     |                        |                     |
| DIMENSIONS       |                     |                        |                     |
| Length:          | cm 117.6            |                        |                     |
| Width:           | cm 2.7              |                        |                     |
| Height:          | cm 5.4              |                        |                     |
| Weight:          | kg 1.4              |                        |                     |
| INCLUDED SOURCES |                     |                        |                     |
| Category:        | LED                 | Color temperature (K): | 2700K               |
| Number:          | 1                   | Color Tolerance:       | MacAdam 2SDCM       |
| Watt:            | 16W                 | Service Life:          | L70 (6K) 50000h     |
| Type:            | 0                   |                        |                     |
| Category:        | LED                 | Color temperature (K): | 2700K               |