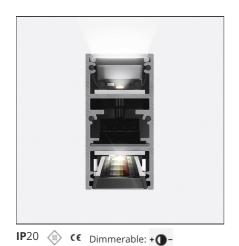

# A.24 - Suspension Sharping Emission - Track - Direct + Indirect Emission - 1176mm - 62° - 2700K - Brushed Copper

# **DESCRIPTION**

A.24 is an open platform. A single intelligent profile generates three light performances while following the architecture with continuity, freedom and exibility. It is a fluid system that harbours a patented optoelectronic technology.

#### EEATIIDEC

| FEATURES         |                     |                        |                     |
|------------------|---------------------|------------------------|---------------------|
| Article Code:    | AQ48618             | Series:                | Indoor, 2018        |
| Colour:          | Brushed Copper      |                        | Artemide Collection |
| Installation:    | Recessed, Wall,     | Emission:              | Direct              |
|                  | Suspension, Ceiling |                        |                     |
| Environment:     | Indoor              |                        |                     |
| DIMENSIONS       |                     |                        |                     |
| DIMENSIONS       |                     |                        |                     |
| Length:          | cm 117.6            |                        |                     |
| Width:           | cm 2.7              |                        |                     |
| Height:          | cm 5.4              |                        |                     |
| Weight:          | kg 1.4              |                        |                     |
| INCLUDED SOURCES |                     |                        |                     |
| Category:        | LED                 | Color temperature (K): | 2700K               |
| Number:          | 1                   | Color Tolerance:       | MacAdam 2SDCM       |
| Watt:            | 16W                 | Service Life:          | L70 (6K) 50000h     |
| Type:            | 0                   |                        |                     |
| Category:        | LED                 | Color temperature (K): | 2700K               |

# LUMINAIRE

Number:

Watt:

Type:

 Watt:
 25W + 16W
 Delivered lumens output (Im): 3126Im

 CCT:
 2700K

 CRI:
 90

25W