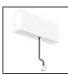

# A.24 - Suspension Sharping Emission - Track - Direct + Indirect Emission - 1176mm - 62° - 2700K - Brushed Copper

# **DESCRIPTION**

A.24 is an open platform. A single intelligent profile generates three light performances while following the architecture with continuity, freedom and exibility. It is a fluid system that harbours a patented optoelectronic technology.