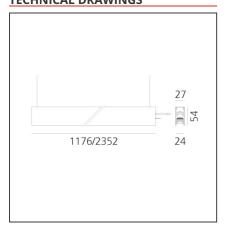

## **TECHNICAL DRAWINGS**

#### **DIMENSIONS**

 Length:
 cm 117.6

 Width:
 cm 2.7

 Height:
 cm 5.4

 Weight:
 kg 1.4