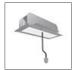

### **DESCRIPTION**

A.24 is an open platform. A single intelligent profile generates three light performances while following the architecture with continuity, freedom and exibility. It is a fluid system that harbours a patented optoelectronic technology.

#### **FEATURES**

| Article Code: | AQ47101                                | Series:   | Indoor, 2018        |
|---------------|----------------------------------------|-----------|---------------------|
| Colour:       | White                                  |           | Artemide Collection |
| Installation: | Recessed, Wall,<br>Suspension, Ceiling | Emission: | Direct              |
| Environment:  | Indoor                                 |           |                     |

#### **DIMENSIONS**

 Length:
 cm 117.6

 Width:
 cm 2.7

 Height:
 cm 5.4

 Weight:
 kg 1.4