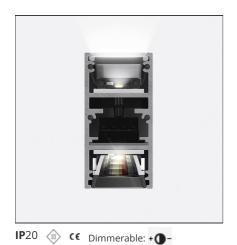

# A.24 - Suspension Sharping Emission - Track - Direct + Indirect Emission - 1176mm - 24° - 4000K - White

### **DESCRIPTION**

A.24 is an open platform. A single intelligent profile generates three light performances while following the architecture with continuity, freedom and exibility. It is a fluid system that harbours a patented optoelectronic technology.

#### **FEATURES**

| Article Code: | AQ47101                                | Series:   | Indoor, 2018        |
|---------------|----------------------------------------|-----------|---------------------|
| Colour:       | White                                  |           | Artemide Collection |
| Installation: | Recessed, Wall,<br>Suspension, Ceiling | Emission: | Direct              |
| Environment:  | Indoor                                 |           |                     |

### **LUMINAIRE**

| Watt: | 25W + 16W | Delivered lumens output (lm): 3335lm |       |
|-------|-----------|--------------------------------------|-------|
|       |           | CCT:                                 | 4000K |
|       |           | CRI:                                 | 80    |