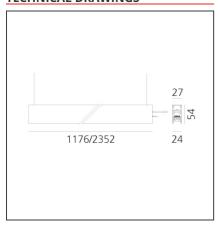

## **TECHNICAL DRAWINGS**

#### FFATURES

| Article Code:    | AQ47118                                | Series:                | Indoor, 2018        |
|------------------|----------------------------------------|------------------------|---------------------|
| Colour:          | Brushed Copper                         |                        | Artemide Collection |
| Installation:    | Recessed, Wall,<br>Suspension, Ceiling | Emission:              | Direct              |
| Environment:     | Indoor                                 |                        |                     |
| DIMENSIONS       |                                        |                        |                     |
| Length:          | cm 117.6                               |                        |                     |
| Width:           | cm 2.7                                 |                        |                     |
| Height:          | cm 5.4                                 |                        |                     |
| Weight:          | kg 1.4                                 |                        |                     |
| INCLUDED SOURCES |                                        |                        |                     |
| Category:        | LED                                    | Color temperature (K): | 4000K               |
| Number:          | 1                                      | CRI:                   | 90                  |
| Watt:            | 53W                                    |                        |                     |
| Type:            | 0                                      |                        |                     |