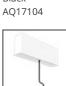

Modules (230VAC-

48VDC 240W DALI)

A.24 - Suspension

Accessories -

Ceiling Power

240W Ceiling power supply kit -351x61x111H -230VAC-48VDC IP20 -Undimmable -Black AO17104

A.24 - Suspension Accessories - End Cap (2x) - Brushed Copper AQ45118