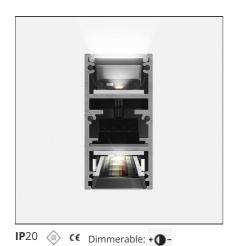

# A.24 - Suspension Sharping Emission - Track - Direct + Indirect Emission - 1176mm - 24° - 4000K - Brushed Copper

## **DESCRIPTION**

A.24 is an open platform. A single intelligent profile generates three light performances while following the architecture with continuity, freedom and exibility. It is a fluid system that harbours a patented optoelectronic technology.

#### FFATURES

| Article Code:    | AQ47118                                | Series:                | Indoor, 2018        |
|------------------|----------------------------------------|------------------------|---------------------|
| Colour:          | Brushed Copper                         |                        | Artemide Collection |
| Installation:    | Recessed, Wall,<br>Suspension, Ceiling | Emission:              | Direct              |
| Environment:     | Indoor                                 |                        |                     |
| DIMENSIONS       |                                        |                        |                     |
| Length:          | cm 117.6                               |                        |                     |
| Width:           | cm 2.7                                 |                        |                     |
| Height:          | cm 5.4                                 |                        |                     |
| Weight:          | kg 1.4                                 |                        |                     |
| INCLUDED SOURCES |                                        |                        |                     |
| Category:        | LED                                    | Color temperature (K): | 4000K               |
| Number:          | 1                                      | CRI:                   | 90                  |
| Watt:            | 53W                                    |                        |                     |
| Type:            | 0                                      |                        |                     |