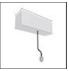

# A.24 - Suspension Sharping Emission - Track - Direct + Indirect Emission -1176mm - 24° - 2700K - Brushed Silver

#### DESCRIPTION

A.24 is an open platform. A single intelligent profile generates three light performances while following the architecture with continuity, freedom and exibility. It is a fluid system that harbours a patented optoelectronic technology.

| FEATURES         |                                        |                              |                     |
|------------------|----------------------------------------|------------------------------|---------------------|
| Article Code:    | AQ48215                                | Series:                      | Indoor, 2018        |
| Colour:          | Brushed Silver                         |                              | Artemide Collection |
| Installation:    | Recessed, Wall,<br>Suspension, Ceiling | Emission:                    | Direct              |
| Environment:     | Indoor                                 |                              |                     |
| DIMENSIONS       |                                        |                              |                     |
| Length:          | cm 117.6                               |                              |                     |
| Width:           | cm 2.7                                 |                              |                     |
| Height:          | cm 5.4                                 |                              |                     |
| Weight:          | kg 1.4                                 |                              |                     |
| INCLUDED SOURCES |                                        |                              |                     |
| Category:        | LED                                    | Color temperature (K):       | 2700K               |
| Number:          | 1                                      | Color Tolerance:             | MacAdam 2SDCM       |
| Watt:            | 16W                                    | Service Life:                | L70 (6K) 50000h     |
| Туре:            | 0                                      |                              |                     |
| Category:        | LED                                    | Color temperature (K):       | 2700K               |
| Number:          | 1                                      | Color Tolerance:             | MacAdam 2SDCM       |
| Watt:            | 25W                                    | Service Life:                | L70 (6K) 50000h     |
| Туре:            | 0                                      |                              |                     |
| LUMINAIRE        |                                        |                              |                     |
| Watt:            | 22W + 16W                              | Delivered lumens output (lm) | : 1528lm + 1406lm   |
|                  |                                        | CCT:                         | 2700K               |
|                  |                                        | CRI:                         | 90                  |
| Notes            |                                        |                              |                     |