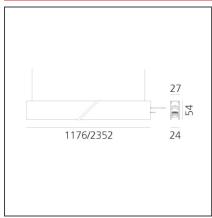

### **TECHNICAL DRAWINGS**

| FEATURES         |                                        |                              |                     |
|------------------|----------------------------------------|------------------------------|---------------------|
| Article Code:    | AQ48215                                | Series:                      | Indoor, 2018        |
| Colour:          | Brushed Silver                         |                              | Artemide Collection |
| Installation:    | Recessed, Wall,<br>Suspension, Ceiling | Emission:                    | Direct              |
| Environment:     | Indoor                                 |                              |                     |
| DIMENSIONS       |                                        |                              |                     |
| Length:          | cm 117.6                               |                              |                     |
| Width:           | cm 2.7                                 |                              |                     |
| Height:          | cm 5.4                                 |                              |                     |
| Weight:          | kg 1.4                                 |                              |                     |
| INCLUDED SOURCES |                                        |                              |                     |
| Category:        | LED                                    | Color temperature (K):       | 2700K               |
| Number:          | 1                                      | Color Tolerance:             | MacAdam 2SDCM       |
| Watt:            | 16W                                    | Service Life:                | L70 (6K) 50000h     |
| Туре:            | 0                                      |                              |                     |
| Category:        | LED                                    | Color temperature (K):       | 2700K               |
| Number:          | 1                                      | Color Tolerance:             | MacAdam 2SDCM       |
| Watt:            | 25W                                    | Service Life:                | L70 (6K) 50000h     |
| Туре:            | 0                                      |                              |                     |
| LUMINAIRE        |                                        |                              |                     |
| Watt:            | 22W + 16W                              | Delivered lumens output (lm) | : 1528lm + 1406lm   |
|                  |                                        | CCT:                         | 2700K               |
|                  |                                        | CRI:                         | 90                  |
| Notes            |                                        |                              |                     |