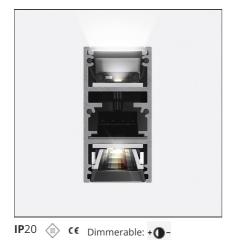

# A.24 - Suspension Sharping Emission - Track - Direct + Indirect Emission -1176mm - 24° - 2700K - Brushed Silver

#### DESCRIPTION

A.24 is an open platform. A single intelligent profile generates three light performances while following the architecture with continuity, freedom and exibility. It is a fluid system that harbours a patented optoelectronic technology.

| FEATURES         |                                        |                              |                     |
|------------------|----------------------------------------|------------------------------|---------------------|
| Article Code:    | AQ48215                                | Series:                      | Indoor, 2018        |
| Colour:          | Brushed Silver                         |                              | Artemide Collection |
| Installation:    | Recessed, Wall,<br>Suspension, Ceiling | Emission:                    | Direct              |
| Environment:     | Indoor                                 |                              |                     |
| DIMENSIONS       |                                        |                              |                     |
| Length:          | cm 117.6                               |                              |                     |
| Width:           | cm 2.7                                 |                              |                     |
| Height:          | cm 5.4                                 |                              |                     |
| Weight:          | kg 1.4                                 |                              |                     |
| INCLUDED SOURCES |                                        |                              |                     |
| Category:        | LED                                    | Color temperature (K):       | 2700K               |
| Number:          | 1                                      | Color Tolerance:             | MacAdam 2SDCM       |
| Watt:            | 16W                                    | Service Life:                | L70 (6K) 50000h     |
| Туре:            | 0                                      |                              |                     |
| Category:        | LED                                    | Color temperature (K):       | 2700K               |
| Number:          | 1                                      | Color Tolerance:             | MacAdam 2SDCM       |
| Watt:            | 25W                                    | Service Life:                | L70 (6K) 50000h     |
| Туре:            | 0                                      |                              |                     |
| LUMINAIRE        |                                        |                              |                     |
| Watt:            | 22W + 16W                              | Delivered lumens output (lm) | : 1528lm + 1406lm   |
|                  |                                        | CCT:                         | 2700K               |
|                  |                                        | CRI:                         | 90                  |
| Notes            |                                        |                              |                     |

\*Uses 2 DALI addresses. Each module, angle and curved elements are provided with mechanical and electrical joints and installation accessories. 1 suspension cable in also included. End caps have to be ordered separately. Sharping kit (louvres and covers) has to be ordered separately. Depending on the driver, the product can be undimmable or dimmable DALI.

IP20 - Dimmable

IP20 - Dimmable

We reserve the right to change our product specifications. Please visit www.artemide.com for the latest product information IP20 -

- \_\_\_\_\_

March 2019

Undimmable -Black AQ17604