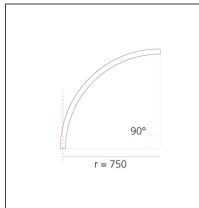

# A.24 - Suspension Sharping Emission - Curved Elements - 62° - R=750mm - $\alpha$ =90° - 4000K - Brushed Bronze

•

## TECHNICAL DRAWINGS