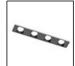

# A.24 - Suspension Sharping Emission - Curved Elements - 62° - R=750mm - $\alpha$ =90° - 4000K - Brushed Bronze

•

#### DESCRIPTION

A.24 is an open platform. A single intelligent profile generates three light performances while following the architecture with continuity, freedom and exibility. It is a fluid system that harbours a patented optoelectronic technology.