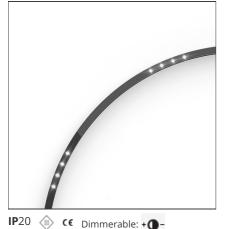

# A.24 - Suspension Sharping Emission - Curved Elements - 62° - R=750mm - $\alpha$ =90° - 4000K - Brushed Bronze

•

#### DESCRIPTION

A.24 is an open platform. A single intelligent profile generates three light performances while following the architecture with continuity, freedom and exibility. It is a fluid system that harbours a patented optoelectronic technology.