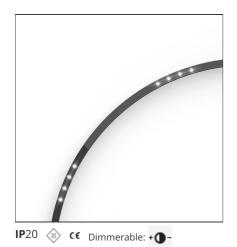

# A.24 - Suspension Sharping Emission - Curved Elements - 62° - R=750mm - $\alpha$ =90° - 4000K - Black

## **DESCRIPTION**

A.24 is an open platform. A single intelligent profile generates three light performances while following the architecture with continuity, freedom and exibility. It is a fluid system that harbours a patented optoelectronic technology.

## **LUMINAIRE**

| Watt: | 22W | Delivered lumens output (lm): 1555lm |       |
|-------|-----|--------------------------------------|-------|
|       |     | CCT:                                 | 4000K |
|       |     | CRI:                                 | 80    |