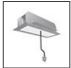

## **TECHNICAL DRAWINGS**

## **DESCRIPTION**

A.24 is an open platform. A single intelligent profile generates three light performances while following the architecture with continuity, freedom and exibility. It is a fluid system that harbours a patented optoelectronic technology.