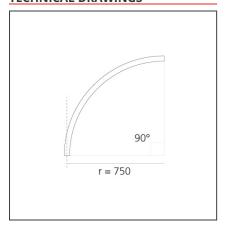

# A.24 - Suspension Sharping Emission - Curved Elements - 62° - R=750mm - $\alpha$ =90° - 4000K - Black

## **TECHNICAL DRAWINGS**