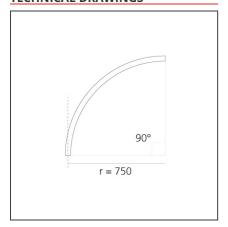

# A.24 - Suspension Sharping Emission - Curved Elements - 62° - R=750mm - $\alpha$ =90° - 3000K - White

## **TECHNICAL DRAWINGS**