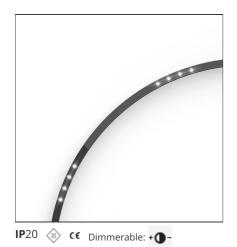

# A.24 - Suspension Sharping Emission - Curved Elements - 62° - R=750mm - $\alpha$ =90° - 3000K - White

## **DESCRIPTION**

A.24 is an open platform. A single intelligent profile generates three light performances while following the architecture with continuity, freedom and exibility. It is a fluid system that harbours a patented optoelectronic technology.

# Notes

\*Uses 1 DALI address. Each module, angle and curved elements are provided with mechanical and electrical joints and installation accessories. 1 suspension cable in also included. End caps have to be ordered separately. Sharping kit (louvres and covers) has to be ordered separately. Depending on the driver, the product can be undimmable or dimmable DALI.