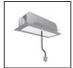

# A.24 - Suspension Sharping Emission - Curved Elements - 62° - R=750mm - $\alpha$ =90° - 3000K - White

## **DESCRIPTION**

A.24 is an open platform. A single intelligent profile generates three light performances while following the architecture with continuity, freedom and exibility. It is a fluid system that harbours a patented optoelectronic technology.