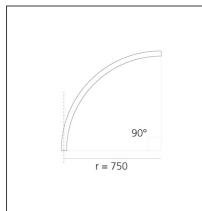

# A.24 - Suspension Sharping Emission - Curved Elements - 62° - R=750mm - $\alpha$ =90° - 2700K - White

## **TECHNICAL DRAWINGS**