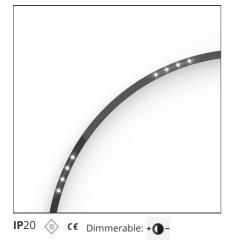

# A.24 - Suspension Sharping Emission - Curved Elements - 62° - R=750mm - $\alpha$ =90° - 2700K - White

#### DESCRIPTION

A.24 is an open platform. A single intelligent profile generates three light performances while following the architecture with continuity, freedom and exibility. It is a fluid system that harbours a patented optoelectronic technology.

| FEATURES                               |                                        |                                                             |                                           |
|----------------------------------------|----------------------------------------|-------------------------------------------------------------|-------------------------------------------|
| Article Code:<br>Colour:               | AQ73901<br>White                       | Series:                                                     | Indoor, 2018<br>Artemide Collection       |
| Installation:                          | Recessed, Wall,<br>Suspension, Ceiling | Emission:                                                   | Direct                                    |
| Environment:                           | Indoor                                 |                                                             |                                           |
| DIMENSIONS                             |                                        |                                                             |                                           |
| Width:<br>Height:                      | cm 2.7<br>cm 5.4                       |                                                             |                                           |
| INCLUDED SOURCES                       |                                        |                                                             |                                           |
| Category:<br>Number:<br>Watt:<br>Type: | LED<br>1<br>25W<br>0                   | Color temperature (K):<br>Color Tolerance:<br>Service Life: | 2700K<br>MacAdam 2SDCM<br>L70 (6K) 50000h |
| LUMINAIRE                              |                                        |                                                             |                                           |
| Watt:                                  | 25W                                    | Delivered lumens output (lm)<br>CCT:<br>CRI:                | : 1555lm<br>2700K<br>90                   |
| Notes                                  |                                        |                                                             |                                           |