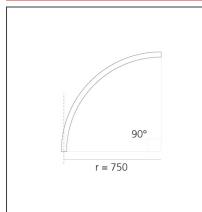

# A.24 - Suspension Sharping Emission - Curved Elements - 62° - R=750mm - $\alpha$ =90° - 2700K - Brushed Silver

## **TECHNICAL DRAWINGS**