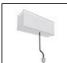

# A.24 - Suspension Sharping Emission - Curved Elements - 62° - R=750mm - $\alpha$ =90° - 2700K - Brushed Silver

#### DESCRIPTION

A.24 is an open platform. A single intelligent profile generates three light performances while following the architecture with continuity, freedom and exibility. It is a fluid system that harbours a patented optoelectronic technology.