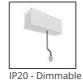

# A.24 - Suspension Sharping Emission - Curved Elements - 62° - R=750mm - $\alpha$ =90° - 2700K - Brushed Silver

#### DESCRIPTION

A.24 is an open platform. A single intelligent profile generates three light performances while following the architecture with continuity, freedom and exibility. It is a fluid system that harbours a patented optoelectronic technology.