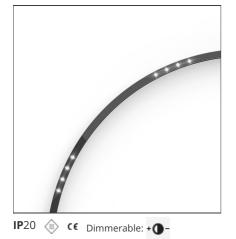

# A.24 - Suspension Sharping Emission - Curved Elements - 62° - R=750mm - $\alpha$ =90° - 2700K - Brushed Silver

#### DESCRIPTION

A.24 is an open platform. A single intelligent profile generates three light performances while following the architecture with continuity, freedom and exibility. It is a fluid system that harbours a patented optoelectronic technology.

\*Uses 1 DALI address. Each module, angle and curved elements are provided with mechanical and electrical joints and installation accessories. 1 suspension cable in also included. End caps have to be ordered separately. Sharping kit (louvres and covers) has to be ordered separately. Depending on the driver, the product can be undimmable or dimmable DALI.