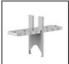

# A.24 - Suspension Sharping Emission - Curved Elements - 62° - R=750mm - $\alpha$ =90° - 2700K - Brushed Silver

## **TECHNICAL DRAWINGS**