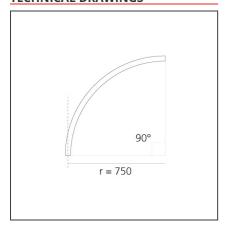

# A.24 - Suspension Sharping Emission - Curved Elements - 62° - R=750mm - $\alpha$ =90° - 2700K - Brushed Bronze

## **TECHNICAL DRAWINGS**