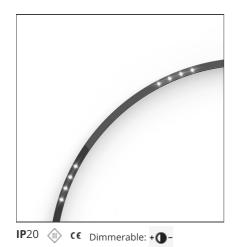

# A.24 - Suspension Sharping Emission - Curved Elements - 62° - R=750mm - $\alpha$ =90° - 2700K - Brushed Bronze

# **Notes**

\*Uses 1 DALI address. Each module, angle and curved elements are provided with mechanical and electrical joints and installation accessories. 1 suspension cable in also included. End caps have to be ordered separately. Sharping kit (louvres and covers) has to be ordered separately. Depending on the driver, the product can be undimmable or dimmable DALI.