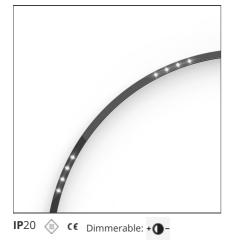

# A.24 - Suspension Sharping Emission - Curved Elements - 62° - R=750mm - $\alpha$ =90° - 2700K - Black