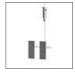

les (230VAC-48VDC 240W DALI) - White AQ16101



A.24 - Remote Box Power Supply Kit -313x243x57,5h -(230VAC-48VDC 240W DALI) AQ16000



A.24 - Suspension Accessories -Ceiling Power Supply Kit For Suspension Modules (230VAC-48VDC 240W DALI) - Black AQ16104



Suspension Accessories -Recessed Power Supply Kit For Suspension Modules (230VAC-48VDC 240W DALI) - White AQ15401



150W Bare power supply + plug 230VAC-48VDC IP20 -Undimmable (for dimmable version to be combined with "DALI-Selv interface") AQ18100



240W Ceiling power supply kit -351x61x111H -230VAC-48VDC IP20 -Undimmable -Black AQ17104



150W Ceiling power supply kit -351x61x111H -230VAC-48VDC IP20 -Undimmable -White AQ17601



A.24 - Louver for Courved Elements - White (Order 1pc for R=561 60°/90° R=750 45°, 2 pcs for R=750 90°)



A.24 - Suspension Accessories - End Cap (2x) - Brushed Bronze AQ45120



150W Ceiling power supply kit -351x61x111H -230VAC-48VDC IP20 -Undimmable -





321x91x111H -230VAC-48VDC IP20 - Dimmable DALI - White AQ17501



A.24 - Flexible Cover L=10m -White AQ92001



A.24 - Insulating Spacer (1x) -Brushed Bronze AQ45320



DALI to DALI-Selv Interface 103x67x21H AQ18200



240W Reccessed power supply kit -396x195x112H -230VAC-48VDC IP20 -Undimmable -Black AQ17404



A.24 - Louver for Courved Elements - Black (Order 1pc for R=561 60°/90° R=750 45°, 2 pcs for R=750 90°) AQ91104



150W Ceiling power supply - kit 321x91x111H -230VAC-48VDC IP20 - Dimmable DALI - Black AQ17504



A.24 - Flexible Cover L=2m -White AQ92101



A.24 - Suspension Accessories -Transition Cap -Brushed bronze AQ49420