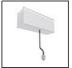

150W Ceiling power supply kit -351x61x111H -230VAC-48VDC IP20 -Undimmable -White AQ17601

A.24 - Louver for Courved Elements - White (Order 1pc for R=561 60°/90° R=750 45°, 2 pcs for R=750 90°)

A.24 - Suspension Accessories - End Cap (2x) - Brushed Bronze AQ45120

150W Ceiling power supply kit -351x61x111H -230VAC-48VDC IP20 -Undimmable -

321x91x111H -230VAC-48VDC IP20 - Dimmable DALI - White AQ17501

A.24 - Flexible Cover L=10m -White AQ92001

A.24 - Insulating Spacer (1x) -Brushed Bronze AQ45320