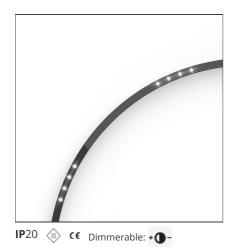

# A.24 - Suspension Sharping Emission - Curved Elements - 62° - R=750mm - $\alpha$ =45° - 4000K - Brushed Bronze

## **DESCRIPTION**

A.24 is an open platform. A single intelligent profile generates three light performances while following the architecture with continuity, freedom and exibility. It is a fluid system that harbours a patented optoelectronic technology.

# **Notes**

\*Uses 1 DALI address. Each module, angle and curved elements are provided with mechanical and electrical joints and installation accessories. 1 suspension cable in also included. End caps have to be ordered separately. Sharping kit (louvres and covers) has to be ordered separately. Depending on the driver, the product can be undimmable or dimmable DALI.