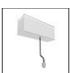

# A.24 - Suspension Sharping Emission - Curved Elements - 62° - R=750mm - $\alpha$ =45° - 4000K - Brushed Bronze

## **DESCRIPTION**

A.24 is an open platform. A single intelligent profile generates three light performances while following the architecture with continuity, freedom and exibility. It is a fluid system that harbours a patented optoelectronic technology.

#### **FEATURES**

| Article Code: | AQ72620                                | Series:   | Indoor, 2018        |
|---------------|----------------------------------------|-----------|---------------------|
| Colour:       | Brushed Bronze                         |           | Artemide Collection |
| Installation: | Recessed, Wall,<br>Suspension, Ceiling | Emission: | Direct              |
| Environment:  | Indoor                                 |           |                     |

#### **DIMENSIONS**

 Width:
 cm 2.7

 Height:
 cm 5.4