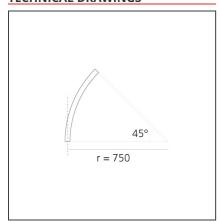

# A.24 - Suspension Sharping Emission - Curved Elements - 62° - R=750mm - $\alpha$ =45° - 4000K - Brushed Bronze

## **TECHNICAL DRAWINGS**