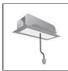

# A.24 - Suspension Sharping Emission - Curved Elements - 62° - R=750mm - $\alpha$ =45° - 4000K - Brushed Bronze

## **DESCRIPTION**

A.24 is an open platform. A single intelligent profile generates three light performances while following the architecture with continuity, freedom and exibility. It is a fluid system that harbours a patented optoelectronic technology.

#### **FEATURES**

| Article Code: | AQ72620                                | Series:   | Indoor, 2018        |
|---------------|----------------------------------------|-----------|---------------------|
| Colour:       | Brushed Bronze                         |           | Artemide Collection |
| Installation: | Recessed, Wall,<br>Suspension, Ceiling | Emission: | Direct              |
| Environment:  | Indoor                                 |           |                     |

#### **DIMENSIONS**

 Width:
 cm 2.7

 Height:
 cm 5.4