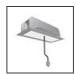

# A.24 - Suspension Sharping Emission - Curved Elements - 62° - R=750mm - $\alpha$ =45° - 4000K - Brushed Bronze

## **DESCRIPTION**

A.24 is an open platform. A single intelligent profile generates three light performances while following the architecture with continuity, freedom and exibility. It is a fluid system that harbours a patented optoelectronic technology.

#### **FEATURES**

| Article Code: | AQ72620                                | Series:   | Indoor, 2018        |
|---------------|----------------------------------------|-----------|---------------------|
| Colour:       | Brushed Bronze                         |           | Artemide Collection |
| Installation: | Recessed, Wall,<br>Suspension, Ceiling | Emission: | Direct              |
| Environment:  | Indoor                                 |           |                     |