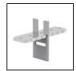

# A.24 - Suspension Sharping Emission - Curved Elements - 62° - R=750mm - $\alpha$ =45° - 3000K - Brushed Silver

## **DESCRIPTION**

A.24 is an open platform. A single intelligent profile generates three light performances while following the architecture with continuity, freedom and exibility. It is a fluid system that harbours a patented optoelectronic technology.

# **DIMENSIONS**

 Width:
 cm 2.7

 Height:
 cm 5.4