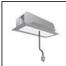

# A.24 - Suspension Sharping Emission - Curved Elements - 62° - R=750mm - $\alpha$ =45° - 3000K - Brushed Silver

## **DESCRIPTION**

A.24 is an open platform. A single intelligent profile generates three light performances while following the architecture with continuity, freedom and exibility. It is a fluid system that harbours a patented optoelectronic technology.

# **DIMENSIONS**

 Width:
 cm 2.7

 Height:
 cm 5.4