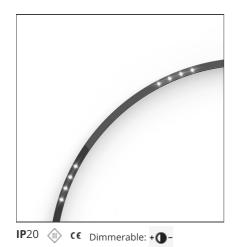

# A.24 - Suspension Sharping Emission - Curved Elements - 62° - R=750mm - $\alpha$ =45° - 3000K - Brushed Silver

### **FEATURES**

| Article Code: | AQ72415             | Series:   | Indoor, 2018        |
|---------------|---------------------|-----------|---------------------|
| Colour:       | Brushed Silver      |           | Artemide Collection |
| Installation: | Recessed, Wall,     | Emission: | Direct              |
|               | Suspension, Ceiling |           |                     |
| Environment:  | Indoor              |           |                     |

# Notes

\*Uses 1 DALI address. Each module, angle and curved elements are provided with mechanical and electrical joints and installation accessories. 1 suspension cable in also included. End caps have to be ordered separately. Sharping kit (louvres and covers) has to be ordered separately. Depending on the driver, the product can be undimmable or dimmable DALI.