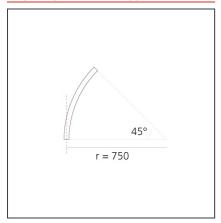

# A.24 - Suspension Sharping Emission - Curved Elements - 62° - R=750mm - $\alpha$ =45° - 3000K - Brushed Silver

## **TECHNICAL DRAWINGS**