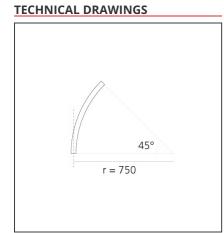

# A.24 - Suspension Sharping Emission - Curved Elements - 62° - R=750mm - $\alpha$ =45° - 3000K - Brushed Copper