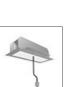

# A.24 - Suspension Sharping Emission - Curved Elements - 62° - R=750mm - $\alpha$ =45° - 3000K - Brushed Copper

### DESCRIPTION

A.24 is an open platform. A single intelligent profile generates three light performances while following the architecture with continuity, freedom and exibility. It is a fluid system that harbours a patented optoelectronic technology.