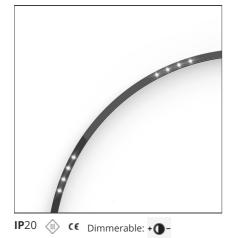

# A.24 - Suspension Sharping Emission - Curved Elements - 62° - R=750mm - $\alpha$ =45° - 3000K - Brushed Copper

### DESCRIPTION

A.24 is an open platform. A single intelligent profile generates three light performances while following the architecture with continuity, freedom and exibility. It is a fluid system that harbours a patented optoelectronic technology.

\*Uses 1 DALI address. Each module, angle and curved elements are provided with mechanical and electrical joints and installation accessories. 1 suspension cable in also included. End caps have to be ordered separately. Sharping kit (louvres and covers) has to be ordered separately. Depending on the driver, the product can be undimmable or dimmable DALI.