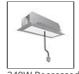

# A.24 - Suspension Sharping Emission - Curved Elements - 62° - R=750mm - $\alpha$ =45° - 3000K - Brushed Copper

### DESCRIPTION

A.24 is an open platform. A single intelligent profile generates three light performances while following the architecture with continuity, freedom and exibility. It is a fluid system that harbours a patented optoelectronic technology.