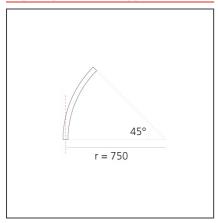

# A.24 - Suspension Sharping Emission - Curved Elements - 62° - R=750mm - $\alpha$ =45° - 3000K - Black

## **TECHNICAL DRAWINGS**

### **DIMENSIONS**

 Width:
 cm 2.7

 Height:
 cm 5.4