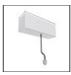

# A.24 - Suspension Sharping Emission - Curved Elements - 62° - R=750mm - $\alpha$ =45° - 3000K - Black

## **DESCRIPTION**

A.24 is an open platform. A single intelligent profile generates three light performances while following the architecture with continuity, freedom and exibility. It is a fluid system that harbours a patented optoelectronic technology.

#### **FEATURES**

| Article Code: | AQ72404             | Series:   | Indoor, 2018        |
|---------------|---------------------|-----------|---------------------|
| Colour:       | Black               |           | Artemide Collection |
| Installation: | Recessed, Wall,     | Emission: | Direct              |
|               | Suspension, Ceiling |           |                     |