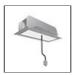

# A.24 - Suspension Sharping Emission - Curved Elements - 62° - R=750mm - $\alpha$ =45° - 3000K - Black

## **DESCRIPTION**

A.24 is an open platform. A single intelligent profile generates three light performances while following the architecture with continuity, freedom and exibility. It is a fluid system that harbours a patented optoelectronic technology.

## **TECHNICAL DRAWINGS**