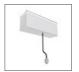

# A.24 - Suspension Sharping Emission - Curved Elements - 62° - R=750mm - $\alpha$ =45° - 3000K - Black

## **DESCRIPTION**

A.24 is an open platform. A single intelligent profile generates three light performances while following the architecture with continuity, freedom and exibility. It is a fluid system that harbours a patented optoelectronic technology.

#### **FEATURES**

| Article Code: | AQ72404             | Series:   | Indoor, 2018        |
|---------------|---------------------|-----------|---------------------|
| Colour:       | Black               |           | Artemide Collection |
| Installation: | Recessed, Wall,     | Emission: | Direct              |
|               | Suspension, Ceiling |           |                     |