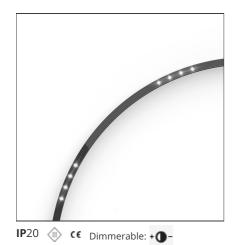

# A.24 - Suspension Sharping Emission - Curved Elements - 62° - R=750mm - $\alpha$ =45° - 3000K - Black

## **DESCRIPTION**

A.24 is an open platform. A single intelligent profile generates three light performances while following the architecture with continuity, freedom and exibility. It is a fluid system that harbours a patented optoelectronic technology.

## **LUMINAIRE**

 Watt:
 12W
 Delivered lumens output (Im): 777lm

 CCT:
 3000K

 CRI:
 80