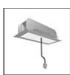

# A.24 - Suspension Sharping Emission - Curved Elements - 62° - R=750mm - $\alpha$ =45° - 3000K - Black

## **DESCRIPTION**

A.24 is an open platform. A single intelligent profile generates three light performances while following the architecture with continuity, freedom and exibility. It is a fluid system that harbours a patented optoelectronic technology.

## **TECHNICAL DRAWINGS**