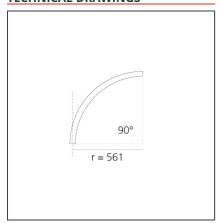

# A.24 - Suspension Sharping Emission - Curved Elements - 62° - R=561mm - $\alpha$ =90° - 4000K - White

# **TECHNICAL DRAWINGS**