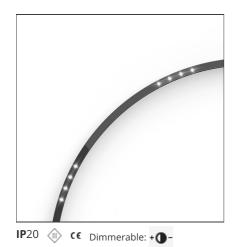

# A.24 - Suspension Sharping Emission - Curved Elements - 62° - R=561mm - $\alpha$ =90° - 4000K - White

# **Notes**

\*Uses 1 DALI address. Each module, angle and curved elements are provided with mechanical and electrical joints and installation accessories. 1 suspension cable in also included. End caps have to be ordered separately. Sharping kit (louvres and covers) has to be ordered separately. Depending on the driver, the product can be undimmable or dimmable DALI.