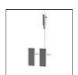

# **TECHNICAL DRAWINGS**

#### **DIMENSIONS**

 Width:
 cm 2.7

 Height:
 cm 5.4