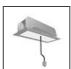

# **TECHNICAL DRAWINGS**

#### **DIMENSIONS**

 Width:
 cm 2.7

 Height:
 cm 5.4