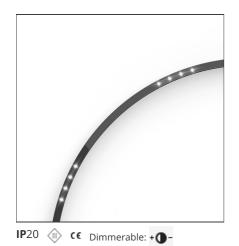

# A.24 - Suspension Sharping Emission - Curved Elements - 62° - R=561mm - $\alpha$ =90° - 4000K - Black

## **DESCRIPTION**

A.24 is an open platform. A single intelligent profile generates three light performances while following the architecture with continuity, freedom and exibility. It is a fluid system that harbours a patented optoelectronic technology.

# Notes

\*Uses 1 DALI address. Each module, angle and curved elements are provided with mechanical and electrical joints and installation accessories. 1 suspension cable in also included. End caps have to be ordered separately. Sharping kit (louvres and covers) has to be ordered separately. Depending on the driver, the product can be undimmable or dimmable DALI.