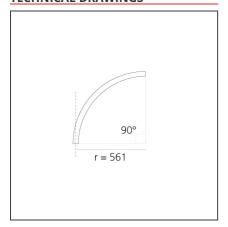

# A.24 - Suspension Sharping Emission - Curved Elements - 62° - R=561mm - $\alpha$ =90° - 4000K - Black

## **TECHNICAL DRAWINGS**