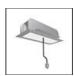

# A.24 - Suspension Sharping Emission - Curved Elements - 62° - R=561mm - $\alpha$ =90° - 3000K - Brushed Bronze

## **DESCRIPTION**

A.24 is an open platform. A single intelligent profile generates three light performances while following the architecture with continuity, freedom and exibility. It is a fluid system that harbours a patented optoelectronic technology.

#### **FEATURES**

| Article Code:<br>Colour: | AQ71420<br>Brushed Bronze              | Series:   | Indoor, 2018<br>Artemide Collection |
|--------------------------|----------------------------------------|-----------|-------------------------------------|
| Installation:            | Recessed, Wall,<br>Suspension, Ceiling | Emission: | Direct                              |
| Environment:             | Indoor                                 |           |                                     |
| DIMENSIONS               |                                        |           |                                     |