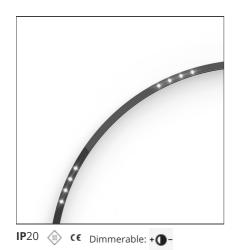

# A.24 - Suspension Sharping Emission - Curved Elements - 62° - R=561mm - $\alpha$ =90° - 3000K - Brushed Bronze

#### **FEATURES**

| Article Code:<br>Colour: | AQ71420<br>Brushed Bronze              | Series:   | Indoor, 2018<br>Artemide Collection |
|--------------------------|----------------------------------------|-----------|-------------------------------------|
| Installation:            | Recessed, Wall,<br>Suspension, Ceiling | Emission: | Direct                              |
| Environment:             | Indoor                                 |           |                                     |
| DIMENSIONS               |                                        |           |                                     |

#### **INCLUDED SOURCES**

| Category: | LED | Color temperature (K): | 2700K           |
|-----------|-----|------------------------|-----------------|
| Number:   | 1   | Color Tolerance:       | MacAdam 2SDCM   |
| Watt:     | 12W | Service Life:          | L70 (6K) 50000h |
| Туре:     | 0   |                        |                 |
|           |     |                        |                 |

#### **LUMINAIRE**

| Watt: | 25W | Delivered lumens output (lm): ///lm |       |
|-------|-----|-------------------------------------|-------|
|       |     | CCT:                                | 3000K |
|       |     | CRI:                                | 80    |