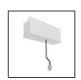

# A.24 - Suspension Sharping Emission - Curved Elements - 62° - R=561mm - $\alpha$ =90° - 3000K - Brushed Bronze

## **DESCRIPTION**

A.24 is an open platform. A single intelligent profile generates three light performances while following the architecture with continuity, freedom and exibility. It is a fluid system that harbours a patented optoelectronic technology.