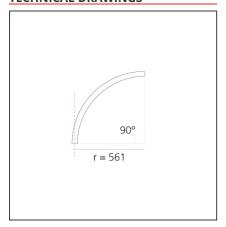

## **TECHNICAL DRAWINGS**

# A.24 - Suspension Sharping Emission - Curved Elements - 62° - R=561mm - $\alpha$ =90° - 3000K - Brushed Bronze