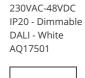

321x91x111H -

A.24 - Flexible Cover L=10m -White AQ92001

A.24 - Insulating Spacer (1x) -Brushed Bronze AQ45320

240W Reccessed power supply kit -396x195x112H -230VAC-48VDC IP20 -Undimmable -White AQ17401

DALI to DALI-Selv Interface 103x67x21H AQ18200