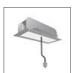

# A.24 - Suspension Sharping Emission - Curved Elements - 62° - R=561mm - $\alpha$ =90° - 2700K - Brushed Bronze

## **DESCRIPTION**

A.24 is an open platform. A single intelligent profile generates three light performances while following the architecture with continuity, freedom and exibility. It is a fluid system that harbours a patented optoelectronic technology.

## **TECHNICAL DRAWINGS**