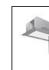

# A.24 - Suspension Sharping Emission - Curved Elements - 62° - R=561mm - $\alpha$ =90° - 2700K - Brushed Bronze

## **DESCRIPTION**

A.24 is an open platform. A single intelligent profile generates three light performances while following the architecture with continuity, freedom and exibility. It is a fluid system that harbours a patented optoelectronic technology.

## **TECHNICAL DRAWINGS**