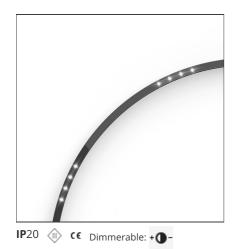

# A.24 - Suspension Sharping Emission - Curved Elements - 62° - R=561mm - $\alpha$ =90° - 2700K - Brushed Bronze

## **DESCRIPTION**

A.24 is an open platform. A single intelligent profile generates three light performances while following the architecture with continuity, freedom and exibility. It is a fluid system that harbours a patented optoelectronic technology.