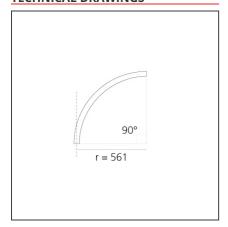

## **TECHNICAL DRAWINGS**

# A.24 - Suspension Sharping Emission - Curved Elements - 62° - R=561mm - $\alpha$ =90° - 2700K - Brushed Bronze