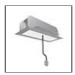

# A.24 - Suspension Sharping Emission - Curved Elements - 62° - R=561mm - $\alpha$ =90° - 2700K - Black

## **DESCRIPTION**

A.24 is an open platform. A single intelligent profile generates three light performances while following the architecture with continuity, freedom and exibility. It is a fluid system that harbours a patented optoelectronic technology.

# **DIMENSIONS**

 Width:
 cm 2.7

 Height:
 cm 5.4