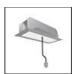

# A.24 - Suspension Sharping Emission - Curved Elements - 62° - R=561mm - $\alpha$ =90° - 2700K - Black

## **DESCRIPTION**

A.24 is an open platform. A single intelligent profile generates three light performances while following the architecture with continuity, freedom and exibility. It is a fluid system that harbours a patented optoelectronic technology.

# **DIMENSIONS**

 Width:
 cm 2.7

 Height:
 cm 5.4