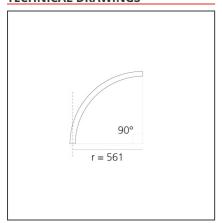

# A.24 - Suspension Sharping Emission - Curved Elements - 62° - R=561mm - $\alpha$ =90° - 2700K - Black

## **TECHNICAL DRAWINGS**