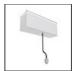

# A.24 - Suspension Sharping Emission - Curved Elements - 62° - R=561mm - $\alpha$ =90° - 2700K - Black

## **DESCRIPTION**

A.24 is an open platform. A single intelligent profile generates three light performances while following the architecture with continuity, freedom and exibility. It is a fluid system that harbours a patented optoelectronic technology.

# **DIMENSIONS**

 Width:
 cm 2.7

 Height:
 cm 5.4