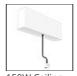

# A.24 - Suspension Sharping Emission - Curved Elements - 62° - R=561mm - $\alpha$ =90° - 2700K - Black

## **DESCRIPTION**

A.24 is an open platform. A single intelligent profile generates three light performances while following the architecture with continuity, freedom and exibility. It is a fluid system that harbours a patented optoelectronic technology.

# **DIMENSIONS**

 Width:
 cm 2.7

 Height:
 cm 5.4