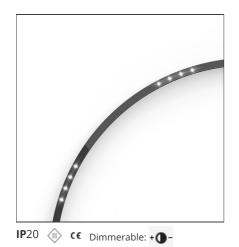

# A.24 - Suspension Sharping Emission - Curved Elements - 62° - R=561mm - $\alpha$ =90° - 2700K - Black

## **DESCRIPTION**

A.24 is an open platform. A single intelligent profile generates three light performances while following the architecture with continuity, freedom and exibility. It is a fluid system that harbours a patented optoelectronic technology.

# **Notes**

\*Uses 1 DALI address. Each module, angle and curved elements are provided with mechanical and electrical joints and installation accessories. 1 suspension cable in also included. End caps have to be ordered separately. Sharping kit (louvres and covers) has to be ordered separately.