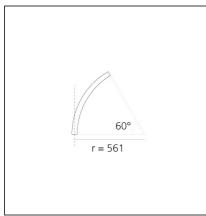

# A.24 - Suspension Sharping Emission - Curved Elements - 62° - R=561mm - $\alpha$ =60° - 4000K - White