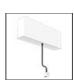

# A.24 - Suspension Sharping Emission - Curved Elements - 62° - R=561mm - $\alpha$ =60° - 4000K - Brushed Copper

## **DESCRIPTION**

A.24 is an open platform. A single intelligent profile generates three light performances while following the architecture with continuity, freedom and exibility. It is a fluid system that harbours a patented optoelectronic technology.

#### **DIMENSIONS**

 Width:
 cm 2.7

 Height:
 cm 5.4