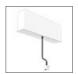

# A.24 - Suspension Sharping Emission - Curved Elements - 62° - R=561mm - $\alpha$ =60° - 4000K - Brushed Copper

## **DESCRIPTION**

A.24 is an open platform. A single intelligent profile generates three light performances while following the architecture with continuity, freedom and exibility. It is a fluid system that harbours a patented optoelectronic technology.

#### **DIMENSIONS**

 Width:
 cm 2.7

 Height:
 cm 5.4