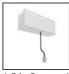

# A.24 - Suspension Sharping Emission - Curved Elements - 62° - R=561mm - $\alpha$ =60° - 4000K - Brushed Copper

## **DESCRIPTION**

A.24 is an open platform. A single intelligent profile generates three light performances while following the architecture with continuity, freedom and exibility. It is a fluid system that harbours a patented optoelectronic technology.

#### **DIMENSIONS**

 Width:
 cm 2.7

 Height:
 cm 5.4