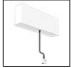

# A.24 - Suspension Sharping Emission - Curved Elements - 62° - R=561mm - $\alpha$ =60° - 4000K - Brushed Copper

## **DESCRIPTION**

A.24 is an open platform. A single intelligent profile generates three light performances while following the architecture with continuity, freedom and exibility. It is a fluid system that harbours a patented optoelectronic technology.