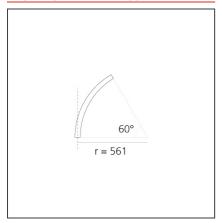

# A.24 - Suspension Sharping Emission - Curved Elements - 62° - R=561mm - $\alpha$ =60° - 4000K - Brushed Copper

## **TECHNICAL DRAWINGS**

#### **DIMENSIONS**

 Width:
 cm 2.7

 Height:
 cm 5.4