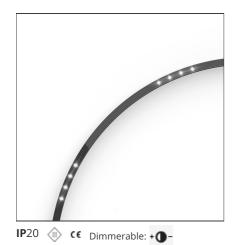

# A.24 - Suspension Sharping Emission - Curved Elements - 62° - R=561mm - $\alpha$ =60° - 4000K - Brushed Copper

#### **FEATURES**

| Article Code: | AQ70618                                | Series:   | Indoor, 2018        |
|---------------|----------------------------------------|-----------|---------------------|
| Colour:       | Brushed Copper                         |           | Artemide Collection |
| Installation: | Recessed, Wall,<br>Suspension, Ceiling | Emission: | Direct              |
| Environment:  | Indoor                                 |           |                     |

#### **LUMINAIRE**

| Watt: | 12W | Delivered lumens output (lm): 777lm |       |
|-------|-----|-------------------------------------|-------|
|       |     | CCT:                                | 4000K |
|       |     | CRI:                                | 80    |

# Notes

\*Uses 1 DALI address. Each module, angle and curved elements are provided with mechanical and electrical joints and installation accessories. 1 suspension cable in also included. End caps have to be ordered separately. Sharping kit (louvres and covers) has to be ordered separately. Depending on the driver, the product can be undimmable or dimmable DALI.