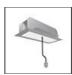

# A.24 - Suspension Sharping Emission - Curved Elements - 62° - R=561mm - $\alpha$ =60° - 4000K - Brushed Copper

## **DESCRIPTION**

A.24 is an open platform. A single intelligent profile generates three light performances while following the architecture with continuity, freedom and exibility. It is a fluid system that harbours a patented optoelectronic technology.

#### **DIMENSIONS**

 Width:
 cm 2.7

 Height:
 cm 5.4