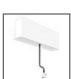

# A.24 - Suspension Sharping Emission - Curved Elements - 62° - R=561mm - $\alpha$ =60° - 4000K - Brushed Copper

## **DESCRIPTION**

A.24 is an open platform. A single intelligent profile generates three light performances while following the architecture with continuity, freedom and exibility. It is a fluid system that harbours a patented optoelectronic technology.

#### **DIMENSIONS**

 Width:
 cm 2.7

 Height:
 cm 5.4