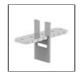

or Suspension Modules (230VAC-48VDC 240W DALI) - Black AQ15404



A.24 - Suspension Accessories -Ceiling Power Supply Kit For Suspension Modules (230VAC-48VDC 240W DALI) - Black AQ16104



A.24 - Remote Box Power Supply Kit -313x243x57,5h -(230VAC-48VDC 240W DALI) AQ16000



150W Ceiling power supply kit -351x61x111H -230VAC-48VDC IP20 -Undimmable -White AQ17601



A.24 - Louver for Courved Elements - R=561mm - Black AQ91004 150W Ceiling power supply - kit 321x91x111H



240W Ceiling power supply kit -351x61x111H -230VAC-48VDC IP20 -Undimmable -Black AQ17104



A.24 - Louver for Courved Elements - R=561mm -White AQ91001



power supply kit -Black



150W Ceiling power supply - kit 321x91x111H -230VAC-48VDC IP20 - Dimmable DALI - Black AQ17504



A.24 - Flexible Cover L=10m -White AQ92001



A.24 - Suspension Accessories -Transition Cap -Brushed copper AQ49418



230VAC-48VDC



A.24 - Insulating Spacer (1x) -Brushed Copper AQ45318



DALI to DALI-Selv Interface 103x67x21H AQ18200



240W Reccessed power supply kit -396x195x112H -230VAC-48VDC IP20 -Undimmable -White AQ17401



240W Reccessed power supply kit -396x195x112H -230VAC-48VDC IP20 -Undimmable -Black AQ17404



240W Ceiling power supply kit -351x61x111H -230VAC-48VDC IP20 -Undimmable -White AQ17101