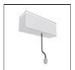

# A.24 - Suspension Sharping Emission - Curved Elements - 62° - R=561mm - $\alpha$ =60° - 4000K - Brushed Copper

## **DESCRIPTION**

A.24 is an open platform. A single intelligent profile generates three light performances while following the architecture with continuity, freedom and exibility. It is a fluid system that harbours a patented optoelectronic technology.