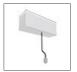

# A.24 - Suspension Sharping Emission - Curved Elements - 62° - R=561mm - $\alpha$ =60° - 4000K - Brushed Bronze

# **DESCRIPTION**

A.24 is an open platform. A single intelligent profile generates three light performances while following the architecture with continuity, freedom and exibility. It is a fluid system that harbours a patented optoelectronic technology.

# **TECHNICAL DRAWINGS**