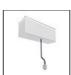

# A.24 - Suspension Sharping Emission - Curved Elements - 62° - R=561mm - $\alpha$ =60° - 4000K - Brushed Bronze

# **DESCRIPTION**

A.24 is an open platform. A single intelligent profile generates three light performances while following the architecture with continuity, freedom and exibility. It is a fluid system that harbours a patented optoelectronic technology.