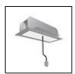

# **DESCRIPTION**

A.24 is an open platform. A single intelligent profile generates three light performances while following the architecture with continuity, freedom and exibility. It is a fluid system that harbours a patented optoelectronic technology.

#### **FEATURES**

| Article Code:<br>Colour: | AQ70620<br>Brushed Bronze              | Series:   | Indoor, 2018<br>Artemide Collection |
|--------------------------|----------------------------------------|-----------|-------------------------------------|
| Installation:            | Recessed, Wall,<br>Suspension, Ceiling | Emission: | Direct                              |
| Environment:             | Indoor                                 |           |                                     |
| DIMENSIONS               |                                        |           |                                     |
| Width:                   | cm 2.7                                 |           |                                     |
| Height:                  | cm 5.4                                 |           |                                     |