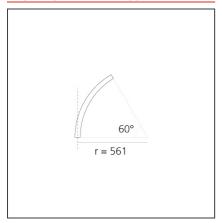

# A.24 - Suspension Sharping Emission - Curved Elements - 62° - R=561mm - $\alpha$ =60° - 4000K - Brushed Bronze

# **TECHNICAL DRAWINGS**

#### **FEATURES**

| Article Code:<br>Colour: | AQ70620<br>Brushed Bronze              | Series:   | Indoor, 2018<br>Artemide Collection |
|--------------------------|----------------------------------------|-----------|-------------------------------------|
| Installation:            | Recessed, Wall,<br>Suspension, Ceiling | Emission: | Direct                              |
| Environment:             | Indoor                                 |           |                                     |
| DIMENSIONS               |                                        |           |                                     |
| Width:                   | cm 2.7                                 |           |                                     |
| Height:                  | cm 5.4                                 |           |                                     |