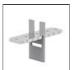

rsion to be combined with "DALI-Selv interface") AQ18100



A.24 - Suspension Accessories - End Cap (2x) - Brushed Bronze AQ45120



150W Ceiling power supply kit -351x61x111H -230VAC-48VDC IP20 -Undimmable -







- White (Order 1pc for R=561 60°/90° R=750 45°, 2 pcs for R=750 90°) AQ91101



A.24 - Flexible Cover L=10m -White AQ92001



A.24 - Insulating Spacer (1x) -Brushed Bronze AQ45320



DALI to DALI-Selv Interface 103x67x21H AQ18200



240W Reccessed power supply kit -396x195x112H -230VAC-48VDC IP20 -Undimmable -Black AQ17404



150W Ceiling power supply - kit 321x91x111H -230VAC-48VDC IP20 - Dimmable DALI - Black AQ17504



A.24 - Louver for Courved Elements - Black (Order 1pc for R=561 60°/90° R=750 45°, 2 pcs for R=750 90°) AQ91104



A.24 - Flexible Cover L=2m -White AQ92101



A.24 - Suspension Accessories -Transition Cap -Brushed bronze AQ49420



A.24 - Flexible Cover L=2m -Black AQ92104



240W Reccessed power supply kit -396x195x112H -230VAC-48VDC IP20 -Undimmable -White AQ17401



240W Ceiling power supply kit -351x61x111H -230VAC-48VDC IP20 -Undimmable -White AQ17101