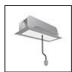

# A.24 - Suspension Sharping Emission - Curved Elements - 62° - R=561mm - $\alpha$ =60° - 4000K - Brushed Bronze

# **DESCRIPTION**

A.24 is an open platform. A single intelligent profile generates three light performances while following the architecture with continuity, freedom and exibility. It is a fluid system that harbours a patented optoelectronic technology.

# **TECHNICAL DRAWINGS**