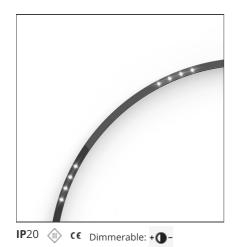

# A.24 - Suspension Sharping Emission - Curved Elements - 62° - R=561mm - $\alpha$ =60° - 4000K - Brushed Bronze

# **DESCRIPTION**

A.24 is an open platform. A single intelligent profile generates three light performances while following the architecture with continuity, freedom and exibility. It is a fluid system that harbours a patented optoelectronic technology.

# **Notes**

\*Uses 1 DALI address. Each module, angle and curved elements are provided with mechanical and electrical joints and installation accessories. 1 suspension cable in also included. End caps have to be ordered separately. Sharping kit (louvres and covers) has to be ordered separately. Depending on the driver, the product can be undimmable or dimmable DALI.