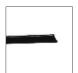

# A.24 - Suspension Sharping Emission - Curved Elements - 62° - R=561mm - $\alpha$ =60° - 3000K - Brushed Bronze

## **DESCRIPTION**

A.24 is an open platform. A single intelligent profile generates three light performances while following the architecture with continuity, freedom and exibility. It is a fluid system that harbours a patented optoelectronic technology.