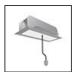

# A.24 - Suspension Sharping Emission - Curved Elements - 62° - R=561mm - $\alpha$ =60° - 3000K - Brushed Bronze

## **DESCRIPTION**

A.24 is an open platform. A single intelligent profile generates three light performances while following the architecture with continuity, freedom and exibility. It is a fluid system that harbours a patented optoelectronic technology.

#### **FEATURES**

| Article Code:<br>Colour: | AQ70420<br>Brushed Bronze              | Series:   | Indoor, 2018<br>Artemide Collection |
|--------------------------|----------------------------------------|-----------|-------------------------------------|
| Installation:            | Recessed, Wall,<br>Suspension, Ceiling | Emission: | Direct                              |
| Environment:             | Indoor                                 |           |                                     |
| DIMENSIONS               |                                        |           |                                     |