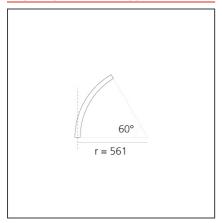

# A.24 - Suspension Sharping Emission - Curved Elements - 62° - R=561mm - $\alpha$ =60° - 3000K - Brushed Bronze

## **TECHNICAL DRAWINGS**