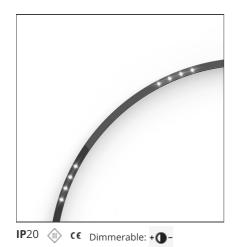

# A.24 - Suspension Sharping Emission - Curved Elements - 62° - R=561mm - $\alpha$ =60° - 3000K - Brushed Bronze

## **DESCRIPTION**

A.24 is an open platform. A single intelligent profile generates three light performances while following the architecture with continuity, freedom and exibility. It is a fluid system that harbours a patented optoelectronic technology.

# **Notes**

\*Uses 1 DALI address. Each module, angle and curved elements are provided with mechanical and electrical joints and installation accessories. 1 suspension cable in also included. End caps have to be ordered separately. Sharping kit (louvres and covers) has to be ordered separately. Depending on the driver, the product can be undimmable or dimmable DALI.