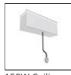

# A.24 - Suspension Sharping Emission - Curved Elements - 62° - R=561mm - $\alpha$ =60° - 2700K - Brushed Copper

#### DESCRIPTION

A.24 is an open platform. A single intelligent profile generates three light performances while following the architecture with continuity, freedom and exibility. It is a fluid system that harbours a patented optoelectronic technology.