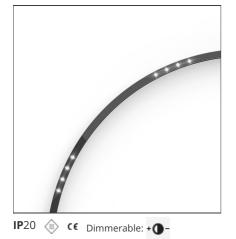

# A.24 - Suspension Sharping Emission - Curved Elements - 62° - R=561mm - $\alpha$ =60° - 2700K - Brushed Copper

#### DESCRIPTION

A.24 is an open platform. A single intelligent profile generates three light performances while following the architecture with continuity, freedom and exibility. It is a fluid system that harbours a patented optoelectronic technology.

| FEATURES         |                                        |                                     |                     |
|------------------|----------------------------------------|-------------------------------------|---------------------|
| Article Code:    | AQ70918                                | Series:                             | Indoor, 2018        |
| Colour:          | Brushed Copper                         |                                     | Artemide Collection |
| Installation:    | Recessed, Wall,<br>Suspension, Ceiling | Emission:                           | Direct              |
| Environment:     | Indoor                                 |                                     |                     |
| DIMENSIONS       |                                        |                                     |                     |
| Width:           | cm 2.7                                 |                                     |                     |
| Height:          | cm 5.4                                 |                                     |                     |
| INCLUDED SOURCES |                                        |                                     |                     |
| Category:        | LED                                    | Color temperature (K):              | 2700K               |
| Number:          | 1                                      | Color Tolerance:                    | MacAdam 2SDCM       |
| Watt:            | 12W                                    | Service Life:                       | L70 (6K) 50000h     |
| Туре:            | 0                                      |                                     |                     |
| LUMINAIRE        |                                        |                                     |                     |
| Watt:            | 12W                                    | Delivered lumens output (lm): 777lm |                     |
|                  |                                        | CCT:                                | 2700K               |
|                  |                                        | CRI:                                | 90                  |
| Notes            |                                        |                                     |                     |