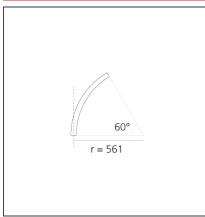

# A.24 - Suspension Sharping Emission - Curved Elements - 62° - R=561mm - $\alpha$ =60° - 2700K - Brushed Copper

## **TECHNICAL DRAWINGS**