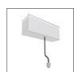

## **DESCRIPTION**

A.24 is an open platform. A single intelligent profile generates three light performances while following the architecture with continuity, freedom and exibility. It is a fluid system that harbours a patented optoelectronic technology.

### **FEATURES**

| Article Code: | AQ73301            | Series:   | Indoor, 2018        |
|---------------|--------------------|-----------|---------------------|
| Colour:       | White              |           | Artemide Collection |
| Installation: | Recessed, Wall,    | Emission: | Direct              |
|               | Suspension Ceiling |           |                     |

Environment: Indoor