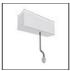

## **DESCRIPTION**

A.24 is an open platform. A single intelligent profile generates three light performances while following the architecture with continuity, freedom and exibility. It is a fluid system that harbours a patented optoelectronic technology.

### **FEATURES**

| Article Code: | AQ73301            | Series:   | Indoor, 2018        |
|---------------|--------------------|-----------|---------------------|
| Colour:       | White              |           | Artemide Collection |
| Installation: | Recessed, Wall,    | Emission: | Direct              |
|               | Suspension Ceiling |           |                     |

Environment: Indoor