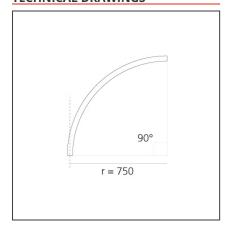

# A.24 - Suspension Sharping Emission - Curved Elements - 24° - R=750mm - $\alpha$ =90° - 3000K - White

## **TECHNICAL DRAWINGS**

### **DIMENSIONS**

 Width:
 cm 2.7

 Height:
 cm 5.4