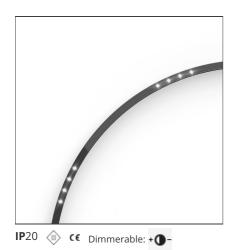

# A.24 - Suspension Sharping Emission - Curved Elements - 24° - R=750mm - $\alpha$ =90° - 3000K - White

### **FEATURES**

| Article Code: | AQ73301            | Series:   | Indoor, 2018        |
|---------------|--------------------|-----------|---------------------|
| Colour:       | White              |           | Artemide Collection |
| Installation: | Recessed, Wall,    | Emission: | Direct              |
|               | Suspension Ceiling |           |                     |

## **LUMINAIRE**

| Watt: | 25W | Delivered lumens output (lm): 1678lm |       |
|-------|-----|--------------------------------------|-------|
|       |     | CCT:                                 | 3000K |
|       |     | CRI:                                 | 80    |

## Notes

\*Uses 1 DALI address. Each module, angle and curved elements are provided with mechanical and electrical joints and installation accessories. 1 suspension cable in also included. End caps have to be ordered separately. Sharping kit (louvres and covers) has to be ordered separately. Depending on the driver, the product can be undimmable or dimmable DALI.