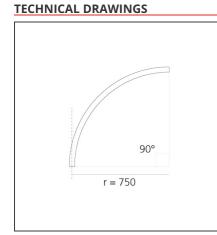

# A.24 - Suspension Sharping Emission - Curved Elements - 24° - R=750mm - $\alpha$ =90° - 3000K - Brushed Copper