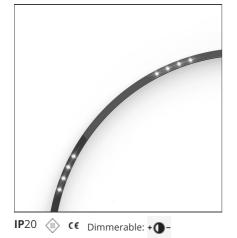

# A.24 - Suspension Sharping Emission - Curved Elements - 24° - R=750mm - $\alpha$ =90° - 3000K - Brushed Copper

#### DESCRIPTION

A.24 is an open platform. A single intelligent profile generates three light performances while following the architecture with continuity, freedom and exibility. It is a fluid system that harbours a patented optoelectronic technology.