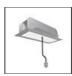

# A.24 - Suspension Sharping Emission - Curved Elements - 24° - R=750mm - $\alpha$ =90° - 3000K - Black

# **DESCRIPTION**

A.24 is an open platform. A single intelligent profile generates three light performances while following the architecture with continuity, freedom and exibility. It is a fluid system that harbours a patented optoelectronic technology.

# **TECHNICAL DRAWINGS**