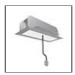

# A.24 - Suspension Sharping Emission - Curved Elements - 24° - R=750mm - $\alpha$ =90° - 3000K - Black

# **DESCRIPTION**

A.24 is an open platform. A single intelligent profile generates three light performances while following the architecture with continuity, freedom and exibility. It is a fluid system that harbours a patented optoelectronic technology.

# **TECHNICAL DRAWINGS**