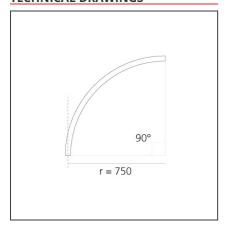

# A.24 - Suspension Sharping Emission - Curved Elements - 24° - R=750mm - $\alpha$ =90° - 3000K - Black

# **TECHNICAL DRAWINGS**