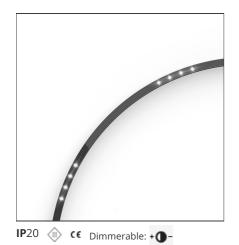

# A.24 - Suspension Sharping Emission - Curved Elements - 24° - R=750mm - $\alpha$ =45° - 4000K - Brushed Copper

# **LUMINAIRE**

 Watt:
 12W
 Delivered lumens output (Im): 839Im

 CCT:
 4000K

 CRI:
 80