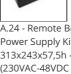

A.24 - Remote Box Power Supply Kit -313x243x57,5h -(230VAC-48VDC 240W DALI) AQ16000

150W Bare power

supply + plug

IP20 -

230VAC-48VDC

Undimmable (for

dimmable version

to be combined