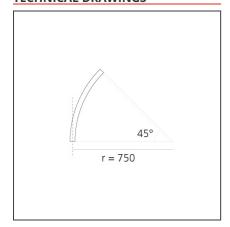

## **TECHNICAL DRAWINGS**

# A.24 - Suspension Sharping Emission - Curved Elements - 24° - R=750mm - $\alpha$ =45° - 4000K - Brushed Copper