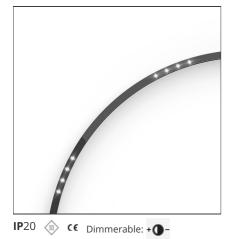

#### DESCRIPTION

A.24 is an open platform. A single intelligent profile generates three light performances while following the architecture with continuity, freedom and exibility. It is a fluid system that harbours a patented optoelectronic technology.

| FEATURES                 |                                        |                                     |                                     |
|--------------------------|----------------------------------------|-------------------------------------|-------------------------------------|
| Article Code:<br>Colour: | AQ72504<br>Black                       | Series:                             | Indoor, 2018<br>Artemide Collection |
| Installation:            | Recessed, Wall,<br>Suspension, Ceiling | Emission:                           | Direct                              |
| Environment:             | Indoor                                 |                                     |                                     |
| DIMENSIONS               |                                        |                                     |                                     |
| Width:<br>Height:        | cm 2.7<br>cm 5.4                       |                                     |                                     |
| INCLUDED SOURCES         |                                        |                                     |                                     |
| Category:                | LED                                    | Color temperature (K):              | 2700K                               |
| Number:                  | 1                                      | Color Tolerance:                    | MacAdam 2SDCM                       |
| Watt:                    | 12W                                    | Service Life:                       | L70 (6K) 50000h                     |
| Туре:                    | 0                                      |                                     |                                     |
| LUMINAIRE                |                                        |                                     |                                     |
| Watt:                    | 12W                                    | Delivered lumens output (lm): 839lm |                                     |
|                          |                                        | CCT:                                | 4000K                               |
|                          |                                        | CRI:                                | 80                                  |
| Notes                    |                                        |                                     |                                     |

\*Uses 1 DALI address. Each module, angle and curved elements are provided with mechanical and electrical joints and installation accessories. 1 suspension cable in also included. End caps have to be ordered separately. Sharping kit (louvres and covers) has to be ordered separately. Depending on the driver, the product can be undimmable or dimmable DALI.