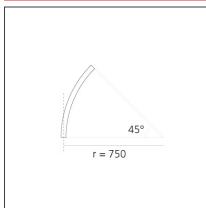

# A.24 - Suspension Sharping Emission - Curved Elements - 24° - R=750mm - $\alpha$ =45° - 4000K - Black

| FEATURES                 |                                        |                                     |                                     |
|--------------------------|----------------------------------------|-------------------------------------|-------------------------------------|
| Article Code:<br>Colour: | AQ72504<br>Black                       | Series:                             | Indoor, 2018<br>Artemide Collection |
| Installation:            | Recessed, Wall,<br>Suspension, Ceiling | Emission:                           | Direct                              |
| Environment:             | Indoor                                 |                                     |                                     |
| DIMENSIONS               |                                        |                                     |                                     |
| Width:<br>Height:        | cm 2.7<br>cm 5.4                       |                                     |                                     |
| INCLUDED SOURCES         |                                        |                                     |                                     |
| Category:                | LED                                    | Color temperature (K):              | 2700K                               |
| Number:                  | 1                                      | Color Tolerance:                    | MacAdam 2SDCM                       |
| Watt:                    | 12W                                    | Service Life:                       | L70 (6K) 50000h                     |
| Туре:                    | 0                                      |                                     |                                     |
| LUMINAIRE                |                                        |                                     |                                     |
| Watt:                    | 12W                                    | Delivered lumens output (lm): 839lm |                                     |
|                          |                                        | CCT:                                | 4000K                               |
|                          |                                        | CRI:                                | 80                                  |
| Notes                    |                                        |                                     |                                     |