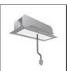

# A.24 - Suspension Sharping Emission - Curved Elements - 24° - R=750mm - $\alpha$ =45° - 4000K - Black

#### DESCRIPTION

A.24 is an open platform. A single intelligent profile generates three light performances while following the architecture with continuity, freedom and exibility. It is a fluid system that harbours a patented optoelectronic technology.

| FEATURES                 |                                        |                                     |                                     |
|--------------------------|----------------------------------------|-------------------------------------|-------------------------------------|
| Article Code:<br>Colour: | AQ72504<br>Black                       | Series:                             | Indoor, 2018<br>Artemide Collection |
| Installation:            | Recessed, Wall,<br>Suspension, Ceiling | Emission:                           | Direct                              |
| Environment:             | Indoor                                 |                                     |                                     |
| DIMENSIONS               |                                        |                                     |                                     |
| Width:<br>Height:        | cm 2.7<br>cm 5.4                       |                                     |                                     |
| INCLUDED SOURCES         |                                        |                                     |                                     |
| Category:                | LED                                    | Color temperature (K):              | 2700K                               |
| Number:                  | 1                                      | Color Tolerance:                    | MacAdam 2SDCM                       |
| Watt:                    | 12W                                    | Service Life:                       | L70 (6K) 50000h                     |
| Туре:                    | 0                                      |                                     |                                     |
| LUMINAIRE                |                                        |                                     |                                     |
| Watt:                    | 12W                                    | Delivered lumens output (lm): 839lm |                                     |
|                          |                                        | CCT:                                | 4000K                               |
|                          |                                        | CRI:                                | 80                                  |
| Notes                    |                                        |                                     |                                     |