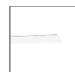

# A.24 - Suspension Sharping Emission - Curved Elements - 24° - R=750mm - $\alpha$ =45° - 4000K - Black

#### DESCRIPTION

A.24 is an open platform. A single intelligent profile generates three light performances while following the architecture with continuity, freedom and exibility. It is a fluid system that harbours a patented optoelectronic technology.

| FEATURES                 |                                        |                                     |                                     |
|--------------------------|----------------------------------------|-------------------------------------|-------------------------------------|
| Article Code:<br>Colour: | AQ72504<br>Black                       | Series:                             | Indoor, 2018<br>Artemide Collection |
| Installation:            | Recessed, Wall,<br>Suspension, Ceiling | Emission:                           | Direct                              |
| Environment:             | Indoor                                 |                                     |                                     |
| DIMENSIONS               |                                        |                                     |                                     |
| Width:<br>Height:        | cm 2.7<br>cm 5.4                       |                                     |                                     |
| INCLUDED SOURCES         |                                        |                                     |                                     |
| Category:                | LED                                    | Color temperature (K):              | 2700K                               |
| Number:                  | 1                                      | Color Tolerance:                    | MacAdam 2SDCM                       |
| Watt:                    | 12W                                    | Service Life:                       | L70 (6K) 50000h                     |
| Туре:                    | 0                                      |                                     |                                     |
| LUMINAIRE                |                                        |                                     |                                     |
| Watt:                    | 12W                                    | Delivered lumens output (lm): 839lm |                                     |
|                          |                                        | CCT:                                | 4000K                               |
|                          |                                        | CRI:                                | 80                                  |
| Notes                    |                                        |                                     |                                     |