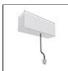

# A.24 - Suspension Sharping Emission - Curved Elements - 24° - R=750mm - $\alpha$ =45° - 4000K - Black

#### DESCRIPTION

A.24 is an open platform. A single intelligent profile generates three light performances while following the architecture with continuity, freedom and exibility. It is a fluid system that harbours a patented optoelectronic technology.

| FEATURES                 |                                        |                                     |                                     |
|--------------------------|----------------------------------------|-------------------------------------|-------------------------------------|
| Article Code:<br>Colour: | AQ72504<br>Black                       | Series:                             | Indoor, 2018<br>Artemide Collection |
| Installation:            | Recessed, Wall,<br>Suspension, Ceiling | Emission:                           | Direct                              |
| Environment:             | Indoor                                 |                                     |                                     |
| DIMENSIONS               |                                        |                                     |                                     |
| Width:<br>Height:        | cm 2.7<br>cm 5.4                       |                                     |                                     |
| INCLUDED SOURCES         |                                        |                                     |                                     |
| Category:                | LED                                    | Color temperature (K):              | 2700K                               |
| Number:                  | 1                                      | Color Tolerance:                    | MacAdam 2SDCM                       |
| Watt:                    | 12W                                    | Service Life:                       | L70 (6K) 50000h                     |
| Туре:                    | 0                                      |                                     |                                     |
| LUMINAIRE                |                                        |                                     |                                     |
| Watt:                    | 12W                                    | Delivered lumens output (lm): 839lm |                                     |
|                          |                                        | CCT:                                | 4000K                               |
|                          |                                        | CRI:                                | 80                                  |
| Notes                    |                                        |                                     |                                     |