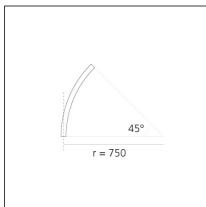

# A.24 - Suspension Sharping Emission - Curved Elements - 24° - R=750mm - $\alpha$ =45° - 3000K - White