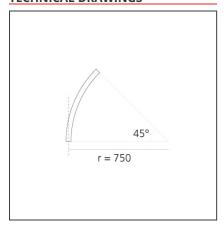

# A.24 - Suspension Sharping Emission - Curved Elements - 24° - R=750mm - $\alpha$ =45° - 2700K - White

## **TECHNICAL DRAWINGS**