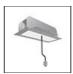

# A.24 - Suspension Sharping Emission - Curved Elements - 24° - R=750mm - $\alpha$ =45° - 2700K - White

## **DESCRIPTION**

A.24 is an open platform. A single intelligent profile generates three light performances while following the architecture with continuity, freedom and exibility. It is a fluid system that harbours a patented optoelectronic technology.

#### **FEATURES**

| Article Code: | AQ72801             | Series:   | Indoor, 2018        |
|---------------|---------------------|-----------|---------------------|
| Colour:       | White               |           | Artemide Collection |
| Installation: | Recessed, Wall,     | Emission: | Direct              |
|               | Suspension, Ceiling |           |                     |