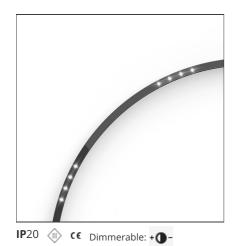

# A.24 - Suspension Sharping Emission - Curved Elements - 24° - R=750mm - $\alpha$ =45° - 2700K - White

## **DESCRIPTION**

A.24 is an open platform. A single intelligent profile generates three light performances while following the architecture with continuity, freedom and exibility. It is a fluid system that harbours a patented optoelectronic technology.

# **LUMINAIRE**

 Watt:
 12W
 Delivered lumens output (Im): 839Im

 CCT:
 2700K

 CRI:
 90