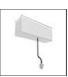

# A.24 - Suspension Sharping Emission - Curved Elements - 24° - R=750mm - $\alpha$ =45° - 2700K - White

## **DESCRIPTION**

A.24 is an open platform. A single intelligent profile generates three light performances while following the architecture with continuity, freedom and exibility. It is a fluid system that harbours a patented optoelectronic technology.

#### **FEATURES**

| Article Code: | AQ72801             | Series:   | Indoor, 2018        |
|---------------|---------------------|-----------|---------------------|
| Colour:       | White               |           | Artemide Collection |
| Installation: | Recessed, Wall,     | Emission: | Direct              |
|               | Suspension, Ceiling |           |                     |