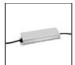

# A.24 - Suspension Sharping Emission - Curved Elements - 24° - R=750mm - $\alpha$ =45° - 2700K - Brushed Copper

# **DESCRIPTION**

A.24 is an open platform. A single intelligent profile generates three light performances while following the architecture with continuity, freedom and exibility. It is a fluid system that harbours a patented optoelectronic technology.