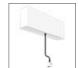

# A.24 - Suspension Sharping Emission - Curved Elements - 24° - R=750mm - $\alpha$ =45° - 2700K - Brushed Copper

# **DESCRIPTION**

A.24 is an open platform. A single intelligent profile generates three light performances while following the architecture with continuity, freedom and exibility. It is a fluid system that harbours a patented optoelectronic technology.

#### **DIMENSIONS**

 Width:
 cm 2.7

 Height:
 cm 5.4