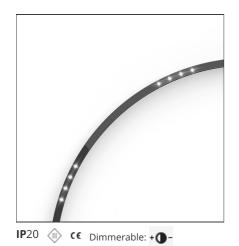

# A.24 - Suspension Sharping Emission - Curved Elements - 24° - R=750mm - $\alpha$ =45° - 2700K - Brushed Copper

# **DESCRIPTION**

A.24 is an open platform. A single intelligent profile generates three light performances while following the architecture with continuity, freedom and exibility. It is a fluid system that harbours a patented optoelectronic technology.