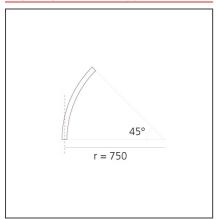

# A.24 - Suspension Sharping Emission - Curved Elements - 24° - R=750mm - $\alpha$ =45° - 2700K - Brushed Copper

# **TECHNICAL DRAWINGS**