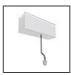

# A.24 - Suspension Sharping Emission - Curved Elements - 24° - R=750mm - $\alpha$ =45° - 2700K - Brushed Copper

# **DESCRIPTION**

A.24 is an open platform. A single intelligent profile generates three light performances while following the architecture with continuity, freedom and exibility. It is a fluid system that harbours a patented optoelectronic technology.