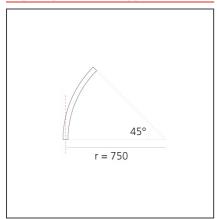

# A.24 - Suspension Sharping Emission - Curved Elements - 24° - R=750mm - $\alpha$ =45° - 2700K - Brushed Bronze

 Width:
 cm 2.7

 Height:
 cm 5.4