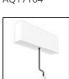

# A.24 - Suspension Sharping Emission - Curved Elements - 24° - R=750mm - $\alpha$ =45° - 2700K - Brushed Bronze

### **DESCRIPTION**

A.24 is an open platform. A single intelligent profile generates three light performances while following the architecture with continuity, freedom and exibility. It is a fluid system that harbours a patented optoelectronic technology.

 Width:
 cm 2.7

 Height:
 cm 5.4