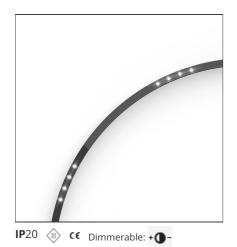

# A.24 - Suspension Sharping Emission - Curved Elements - 24° - R=750mm - $\alpha$ =45° - 2700K - Brushed Bronze

 Width:
 cm 2.7

 Height:
 cm 5.4

## **LUMINAIRE**

 Watt:
 12W
 Delivered lumens output (Im): 839lm

 CCT:
 2700K

 CRI:
 90

## **Notes**

\*Uses 1 DALI address. Each module, angle and curved elements are provided with mechanical and electrical joints and installation accessories. 1 suspension cable in also included. End caps have to be ordered separately. Sharping kit (louvres and covers) has to be ordered separately. Depending on the driver, the product can be undimmable or dimmable DALI.