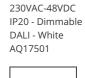

150W Ceiling power supply - kit 321x91x111H -230VAC-48VDC IP20 - Dimmable DALI - Black AQ17504

321x91x111H -

A.24 - Flexible Cover L=10m -White AQ92001

A.24 - Insulating Spacer (1x) -Brushed Bronze AQ45320