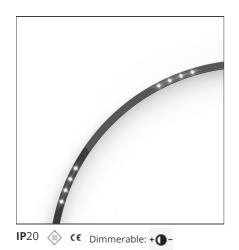

# A.24 - Suspension Sharping Emission - Curved Elements - 24° - R=561mm - $\alpha$ =90° - 4000K - Brushed Bronze

### **FEATURES**

| Article Code:<br>Colour:   | AQ71520<br>Brushed Bronze                        | Series:   | Indoor, 2018<br>Artemide Collection |
|----------------------------|--------------------------------------------------|-----------|-------------------------------------|
| Installation: Environment: | Recessed, Wall,<br>Suspension, Ceiling<br>Indoor | Emission: | Direct                              |
| DIMENSIONS                 |                                                  |           |                                     |

## **LUMINAIRE**

 Watt:
 25W
 Delivered lumens output (Im): 839Im

 CCT:
 4000K

 CRI:
 80