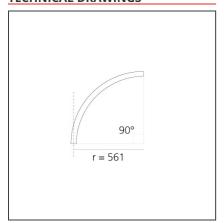

## **TECHNICAL DRAWINGS**

# A.24 - Suspension Sharping Emission - Curved Elements - 24° - R=561mm - $\alpha$ =90° - 4000K - Brushed Bronze