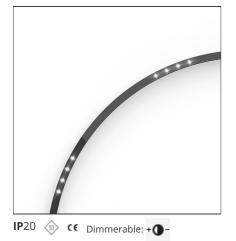

# A.24 - Suspension Sharping Emission - Curved Elements - 24° - R=561mm - $\alpha$ =90° - 2700K - White