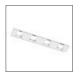

# A.24 - Suspension Sharping Emission - Curved Elements - 24° - R=561mm - $\alpha$ =90° - 2700K - White

#### DESCRIPTION

A.24 is an open platform. A single intelligent profile generates three light performances while following the architecture with continuity, freedom and exibility. It is a fluid system that harbours a patented optoelectronic technology.

| FEATURES                               |                                        |                                                             |                                           |
|----------------------------------------|----------------------------------------|-------------------------------------------------------------|-------------------------------------------|
| Article Code:<br>Colour:               | AQ71801<br>White                       | Series:                                                     | Indoor, 2018<br>Artemide Collection       |
| Installation:                          | Recessed, Wall,<br>Suspension, Ceiling | Emission:                                                   | Direct                                    |
| Environment:                           | Indoor                                 |                                                             |                                           |
| DIMENSIONS                             |                                        |                                                             |                                           |
| Width:<br>Height:                      | cm 2.7<br>cm 5.4                       |                                                             |                                           |
| INCLUDED SOURCES                       |                                        |                                                             |                                           |
| Category:<br>Number:<br>Watt:<br>Type: | LED<br>1<br>12W<br>0                   | Color temperature (K):<br>Color Tolerance:<br>Service Life: | 2700K<br>MacAdam 2SDCM<br>L70 (6K) 50000h |
| LUMINAIRE                              |                                        |                                                             |                                           |
| Watt:                                  | 12W                                    | Delivered lumens output (lm)<br>CCT:<br>CRI:                | : 839lm<br>2700K<br>90                    |
| Notes                                  |                                        |                                                             |                                           |