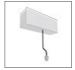

# A.24 - Suspension Sharping Emission - Curved Elements - 24° - R=561mm - $\alpha$ =90° - 2700K - White

#### DESCRIPTION

A.24 is an open platform. A single intelligent profile generates three light performances while following the architecture with continuity, freedom and exibility. It is a fluid system that harbours a patented optoelectronic technology.

| FEATURES                               |                                        |                                                             |                                           |
|----------------------------------------|----------------------------------------|-------------------------------------------------------------|-------------------------------------------|
| Article Code:<br>Colour:               | AQ71801<br>White                       | Series:                                                     | Indoor, 2018<br>Artemide Collection       |
| Installation:                          | Recessed, Wall,<br>Suspension, Ceiling | Emission:                                                   | Direct                                    |
| Environment:                           | Indoor                                 |                                                             |                                           |
| DIMENSIONS                             |                                        |                                                             |                                           |
| Width:<br>Height:                      | cm 2.7<br>cm 5.4                       |                                                             |                                           |
| INCLUDED SOURCES                       |                                        |                                                             |                                           |
| Category:<br>Number:<br>Watt:<br>Type: | LED<br>1<br>12W<br>0                   | Color temperature (K):<br>Color Tolerance:<br>Service Life: | 2700K<br>MacAdam 2SDCM<br>L70 (6K) 50000h |
| LUMINAIRE                              |                                        |                                                             |                                           |
| Watt:                                  | 12W                                    | Delivered lumens output (lm)<br>CCT:<br>CRI:                | : 839lm<br>2700K<br>90                    |
| Notes                                  |                                        |                                                             |                                           |