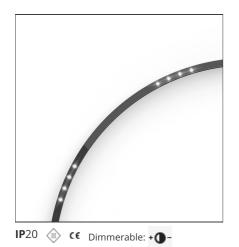

# A.24 - Suspension Sharping Emission - Curved Elements - 24° - R=561mm - $\alpha$ =60° - 4000K - Brushed Silver

## **DESCRIPTION**

A.24 is an open platform. A single intelligent profile generates three light performances while following the architecture with continuity, freedom and exibility. It is a fluid system that harbours a patented optoelectronic technology.

# **LUMINAIRE**

 Watt:
 12W
 Delivered lumens output (Im): 839Im

 CCT:
 4000K

 CRI:
 80

## **Notes**

\*Uses 1 DALI address. Each module, angle and curved elements are provided with mechanical and electrical joints and installation accessories. 1 suspension cable in also included. End caps have to be ordered separately. Sharping kit (louvres and covers) has to be ordered separately. Depending on the driver, the product can be undimmable or dimmable DALI.