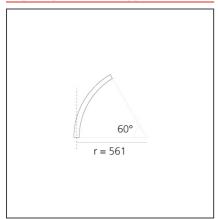

# A.24 - Suspension Sharping Emission - Curved Elements - 24° - R=561mm - $\alpha$ =60° - 4000K - Brushed Silver

## **TECHNICAL DRAWINGS**

## **DIMENSIONS**

 Width:
 cm 2.7

 Height:
 cm 5.4