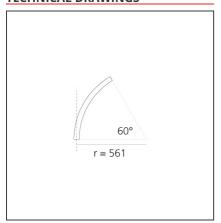

# A.24 - Suspension Sharping Emission - Curved Elements - 24° - R=561mm - $\alpha$ =60° - 4000K - Brushed Copper

## **TECHNICAL DRAWINGS**