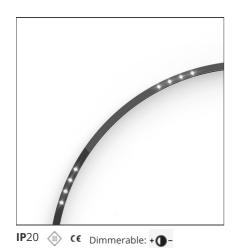

# A.24 - Suspension Sharping Emission - Curved Elements - 24° - R=561mm - $\alpha$ =60° - 4000K - Brushed Copper

#### **FEATURES**

| Article Code: | AQ70518             | Series:   | Indoor, 2018        |
|---------------|---------------------|-----------|---------------------|
| Colour:       | Brushed Copper      |           | Artemide Collection |
| Installation: | Recessed, Wall,     | Emission: | Direct              |
|               | Suspension, Ceiling |           |                     |
| Environment:  | Indoor              |           |                     |

# **Notes**

\*Uses 1 DALI address. Each module, angle and curved elements are provided with mechanical and electrical joints and installation accessories. 1 suspension cable in also included. End caps have to be ordered separately. Sharping kit (louvres and covers) has to be ordered separately. Depending on the driver, the product can be undimmable or dimmable DALI.