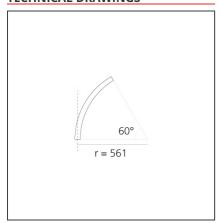

# A.24 - Suspension Sharping Emission - Curved Elements - 24° - R=561mm - $\alpha$ =60° - 3000K - Brushed Silver

## **TECHNICAL DRAWINGS**