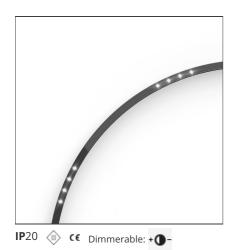

# A.24 - Suspension Sharping Emission - Curved Elements - 24° - R=561mm - $\alpha$ =60° - 3000K - Brushed Silver

## **DESCRIPTION**

A.24 is an open platform. A single intelligent profile generates three light performances while following the architecture with continuity, freedom and exibility. It is a fluid system that harbours a patented optoelectronic technology.

### **FEATURES**

| Article Code: | AQ70315             | Series:   | Indoor, 2018        |
|---------------|---------------------|-----------|---------------------|
| Colour:       | Brushed Silver      |           | Artemide Collection |
| Installation: | Recessed, Wall,     | Emission: | Direct              |
|               | Suspension, Ceiling |           |                     |

# **LUMINAIRE**

| Natt: | 12W | Delivered lumens output (lm): 839lm |       |
|-------|-----|-------------------------------------|-------|
|       |     | сст:                                | 3000K |
|       |     | CRI:                                | 80    |