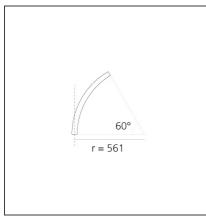

# A.24 - Suspension Sharping Emission - Curved Elements - 24° - R=561mm - $\alpha$ =60° - 3000K - Brushed Bronze

### **TECHNICAL DRAWINGS**