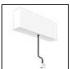

# A.24 - Suspension Sharping Emission - Curved Elements - 24° - R=561mm - $\alpha$ =60° - 3000K - Brushed Bronze

#### DESCRIPTION

A.24 is an open platform. A single intelligent profile generates three light performances while following the architecture with continuity, freedom and exibility. It is a fluid system that harbours a patented optoelectronic technology.