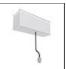

# A.24 - Suspension Sharping Emission - Curved Elements - 24° - R=561mm - $\alpha$ =60° - 3000K - Brushed Bronze

#### DESCRIPTION

A.24 is an open platform. A single intelligent profile generates three light performances while following the architecture with continuity, freedom and exibility. It is a fluid system that harbours a patented optoelectronic technology.