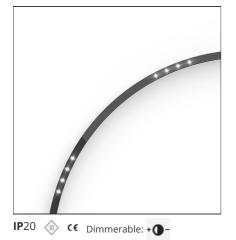

#### DESCRIPTION

A.24 is an open platform. A single intelligent profile generates three light performances while following the architecture with continuity, freedom and exibility. It is a fluid system that harbours a patented optoelectronic technology.

\*Uses 1 DALI address. Each module, angle and curved elements are provided with mechanical and electrical joints and installation accessories. 1 suspension cable in also included. End caps have to be ordered separately. Sharping kit (louvres and covers) has to be ordered separately. Depending on the driver, the product can be undimmable or dimmable DALI.