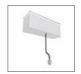

# A.24 - Suspension Sharping Emission - Curved Elements - 24° - R=561mm - $\alpha$ =60° - 2700K - White

#### DESCRIPTION

A.24 is an open platform. A single intelligent profile generates three light performances while following the architecture with continuity, freedom and exibility. It is a fluid system that harbours a patented optoelectronic technology.