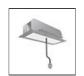

# A.24 - Suspension Sharping Emission - Curved Elements - 24° - R=561mm - $\alpha$ =60° - 2700K - White

#### DESCRIPTION

A.24 is an open platform. A single intelligent profile generates three light performances while following the architecture with continuity, freedom and exibility. It is a fluid system that harbours a patented optoelectronic technology.