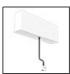

#### DESCRIPTION

A.24 is an open platform. A single intelligent profile generates three light performances while following the architecture with continuity, freedom and exibility. It is a fluid system that harbours a patented optoelectronic technology.