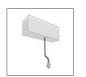

# A.24 - Suspension Sharping Emission - Curved Elements - 24° - R=561mm - $\alpha$ =60° - 2700K - White

| FEATURES                               |                                        |                                                             |                                           |
|----------------------------------------|----------------------------------------|-------------------------------------------------------------|-------------------------------------------|
| Article Code:<br>Colour:               | AQ70801<br>White                       | Series:                                                     | Indoor, 2018<br>Artemide Collection       |
| Installation:                          | Recessed, Wall,<br>Suspension, Ceiling | Emission:                                                   | Direct                                    |
| Environment:                           | Indoor                                 |                                                             |                                           |
| DIMENSIONS                             |                                        |                                                             |                                           |
| Width:<br>Height:                      | cm 2.7<br>cm 5.4                       |                                                             |                                           |
| INCLUDED SOURCES                       |                                        |                                                             |                                           |
| Category:<br>Number:<br>Watt:<br>Type: | LED<br>1<br>12W<br>0                   | Color temperature (K):<br>Color Tolerance:<br>Service Life: | 2700K<br>MacAdam 2SDCM<br>L70 (6K) 50000h |
| LUMINAIRE                              |                                        |                                                             |                                           |
| Watt:                                  | 12W                                    | Delivered lumens output (lm)<br>CCT:<br>CRI:                | : 839lm<br>2700K<br>90                    |
| Notes                                  |                                        |                                                             |                                           |