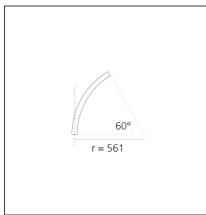

# A.24 - Suspension Sharping Emission - Curved Elements - 24° - R=561mm - $\alpha$ =60° - 2700K - White

## **TECHNICAL DRAWINGS**