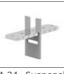

# A.24 - Suspension Sharping Emission - Curved Elements - 24° - R=561mm - $\alpha$ =60° - 2700K - White

## **TECHNICAL DRAWINGS**