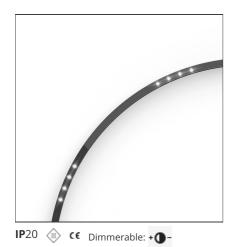

# A.24 - Suspension Sharping Emission - Curved Elements - 24° - R=561mm - $\alpha$ =60° - 2700K - Brushed Silver

# Notes

\*Uses 1 DALI address. Each module, angle and curved elements are provided with mechanical and electrical joints and installation accessories. 1 suspension cable in also included. End caps have to be ordered separately. Sharping kit (louvres and covers) has to be ordered separately. Depending on the driver, the product can be undimmable or dimmable DALI.