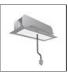

# A.24 - Suspension Sharping Emission - Curved Elements - 24° - R=561mm - $\alpha$ =60° - 2700K - Brushed Silver

## **DESCRIPTION**

A.24 is an open platform. A single intelligent profile generates three light performances while following the architecture with continuity, freedom and exibility. It is a fluid system that harbours a patented optoelectronic technology.