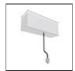

# A.24 - Suspension Sharping Emission - Curved Elements - 24° - R=561mm - $\alpha$ =60° - 2700K - Brushed Silver

## **DESCRIPTION**

A.24 is an open platform. A single intelligent profile generates three light performances while following the architecture with continuity, freedom and exibility. It is a fluid system that harbours a patented optoelectronic technology.

#### **FEATURES**

| Article Code: | AQ70815             | Series:   | Indoor, 2018        |
|---------------|---------------------|-----------|---------------------|
| Colour:       | Brushed Silver      |           | Artemide Collection |
| Installation: | Recessed, Wall,     | Emission: | Direct              |
|               | Suspension, Ceiling |           |                     |
| Environment:  | Indoor              |           |                     |

#### **DIMENSIONS**

 Width:
 cm 2.7

 Height:
 cm 5.4