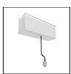

# A.24 - Suspension Sharping Emission - Curved Elements - 24° - R=561mm - $\alpha$ =60° - 2700K - Brushed Silver

## **DESCRIPTION**

A.24 is an open platform. A single intelligent profile generates three light performances while following the architecture with continuity, freedom and exibility. It is a fluid system that harbours a patented optoelectronic technology.