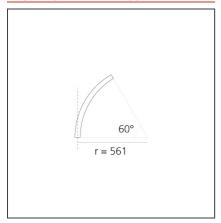

# A.24 - Suspension Sharping Emission - Curved Elements - 24° - R=561mm - $\alpha$ =60° - 2700K - Brushed Silver

## **TECHNICAL DRAWINGS**