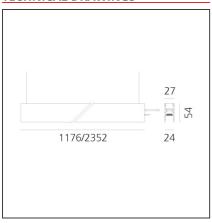

#### **TECHNICAL DRAWINGS**

#### **DIMENSIONS**

Length: cm 235.2 Width: cm 2.7 Height: cm 5.4 Weight: kg 2.7