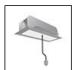

# A.24 - Suspension Magnetic Track - Track - 2352mm - Brushed Copper

IP20 (1) € 5 C€

#### **DESCRIPTION**

A.24 is an open platform. A single intelligent profile generates three light performances while following the architecture with continuity, freedom and exibility. It is a fluid system that harbours a patented optoelectronic technology.

#### **DIMENSIONS**

Length: cm 235.2 Width: cm 2.7 Height: cm 5.4 Weight: kg 2.7