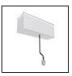

#### **DESCRIPTION**

A.24 is an open platform. A single intelligent profile generates three light performances while following the architecture with continuity, freedom and exibility. It is a fluid system that harbours a patented optoelectronic technology.

#### **DIMENSIONS**

Length: cm 235.2 Width: cm 2.7 Height: cm 5.4 Weight: kg 2.7

#### **Notes**

Each linear, angle and curved elements are provided with mechanical and electrical joints and installation accessories. End caps have to be ordered separately. 1 suspension cable is also included. Depending on the driver, the product can be undimmable or dimmable DALI.