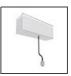

# A.24 - Suspension Magnetic Track - Track - 2352mm - Brushed Copper

IP20 (1) € 5 C€

#### **DESCRIPTION**

A.24 is an open platform. A single intelligent profile generates three light performances while following the architecture with continuity, freedom and exibility. It is a fluid system that harbours a patented optoelectronic technology.

#### **DIMENSIONS**

Length: cm 235.2 Width: cm 2.7 Height: cm 5.4 Weight: kg 2.7