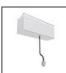

#### **DESCRIPTION**

A.24 is an open platform. A single intelligent profile generates three light performances while following the architecture with continuity, freedom and exibility. It is a fluid system that harbours a patented optoelectronic technology.

#### **DIMENSIONS**

Length: cm 235.2 Width: cm 2.7 Height: cm 5.4 Weight: kg 2.7

#### **Notes**

Each linear, angle and curved elements are provided with mechanical and electrical joints and installation accessories. End caps have to be ordered separately. 1 suspension cable is also included. Depending on the driver, the product can be undimmable or dimmable DALI.