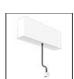

#### **DESCRIPTION**

A.24 is an open platform. A single intelligent profile generates three light performances while following the architecture with continuity, freedom and exibility. It is a fluid system that harbours a patented optoelectronic technology.

#### **DIMENSIONS**

Length: cm 235.2 Width: cm 2.7 Height: cm 5.4 Weight: kg 2.7

#### **Notes**

Each linear, angle and curved elements are provided with mechanical and electrical joints and installation accessories. End caps have to be ordered separately. 1 suspension cable is also included. Depending on the driver, the product can be undimmable or dimmable DALI.