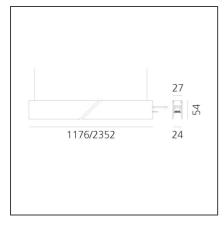

| Article Code: | AQ40001                          | Series: | Indoor, 2018        |
|---------------|----------------------------------|---------|---------------------|
| Colour:       | White                            |         | Artemide Collection |
| Installation: | Ceiling, Suspension,<br>Recessed |         |                     |
| Environment:  | Indoor                           |         |                     |
| DIMENSIONS    |                                  |         |                     |
| Length:       | cm 117.6                         |         |                     |
| Width:        | cm 2.7                           |         |                     |
| Height:       | cm 5.4                           |         |                     |
| Weight:       | kg 1.7                           |         |                     |