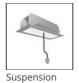

# A.24 - Suspension Magnetic Track - Track - 1176mm - White

IP20 🕼 🔣 🛭 ce

### DESCRIPTION

A.24 is an open platform. A single intelligent profile generates three light performances while following the architecture with continuity, freedom and exibility. It is a fluid system that harbours a patented optoelectronic technology.

| Article Code: | AQ40001                          | Series: | Indoor, 2018        |
|---------------|----------------------------------|---------|---------------------|
| Colour:       | White                            |         | Artemide Collection |
| Installation: | Ceiling, Suspension,<br>Recessed |         |                     |
| Environment:  | Indoor                           |         |                     |
| DIMENSIONS    |                                  |         |                     |
| Length:       | cm 117.6                         |         |                     |
| Width:        | cm 2.7                           |         |                     |
| Height:       | cm 5.4                           |         |                     |
| Weight:       | kg 1.7                           |         |                     |