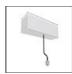

# A.24 - Suspension Magnetic Track - Track - 1176mm - White

IP20 🕼 🔣 🛭 ce

### DESCRIPTION

A.24 is an open platform. A single intelligent profile generates three light performances while following the architecture with continuity, freedom and exibility. It is a fluid system that harbours a patented optoelectronic technology.