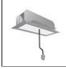

A.24 - Suspension Accessories -**Ceiling Power** Supply Kit For Suspension Modules (230VAC-48VDC 240W DALI) - White AQ16101

A.24 - Suspension Accessories -**Ceiling Power** Supply Kit For Suspension Modules (230VAC-48VDC 240W DALI) - Black AQ16104

A.24 - Suspension Accessories - End Cap (x2) - White AQ49001

240W Ceiling power supply kit -351x61x111H -230VAC-48VDC IP20 -Undimmable -Black AQ17104 150W Ceiling power supply - kit

March 2019

150W Ceiling power supply kit -351x61x111H -