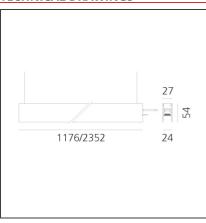

#### **TECHNICAL DRAWINGS**

### **DIMENSIONS**

Length: cm 117.6 Width: cm 2.7 Height: cm 5.4 Weight: kg 1.7