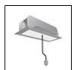

# A.24 - Suspension Magnetic Track - Track - 1176mm - Brushed Copper

IP20 (1) € 5 C€

#### **DESCRIPTION**

A.24 is an open platform. A single intelligent profile generates three light performances while following the architecture with continuity, freedom and exibility. It is a fluid system that harbours a patented optoelectronic technology.

### **DIMENSIONS**

Length: cm 117.6 Width: cm 2.7 Height: cm 5.4 Weight: kg 1.7