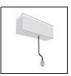

# A.24 - Suspension Magnetic Track - Track - 1176mm - Brushed Copper

IP20 (1) € 5 C€

#### **DESCRIPTION**

A.24 is an open platform. A single intelligent profile generates three light performances while following the architecture with continuity, freedom and exibility. It is a fluid system that harbours a patented optoelectronic technology.

### **DIMENSIONS**

Length: cm 117.6 Width: cm 2.7 Height: cm 5.4 Weight: kg 1.7